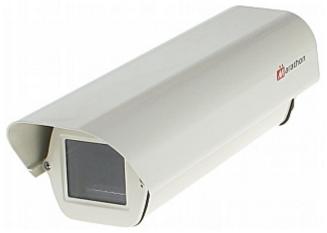

## OUTDOOR HOUSING TP-606/12

Housing is equipped with heaters with thermostat. These parts allow to keep up the minimal temperature inside the housing.

In other housings without the temperature stabilization often occur following problems: the lens and housing glass steaming or steam condensing on elements of the camera.

| External dimensions: | 120 x 110 x 410 mm                                                                   |
|----------------------|--------------------------------------------------------------------------------------|
| Internal dimensions: | 95 x 80 x 220 mm                                                                     |
| Glass dimensions:    | 53 x 57 mm                                                                           |
| Material:            | Aluminum - powder painted                                                            |
| Thermostat:          | switch on at 15 °C, switch off at 25 °C                                              |
| Certificates:        | CE, RoHS, IP66, WEEE                                                                 |
| Main features:       | The product is adapted to work outdoors The heater with 12V / 6W thermostat included |
| Weight:              | 1.22 kg                                                                              |
| Guarantee:           | 2 years                                                                              |