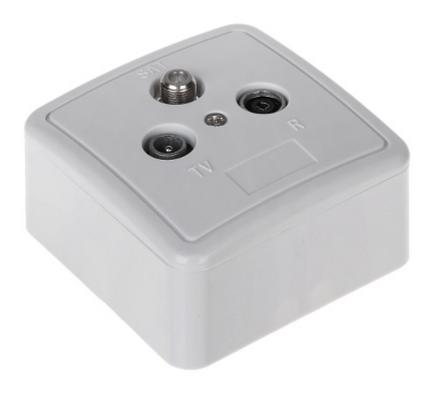

### User Manual

Code: GAR-SAT-SIG FINAL SOCKET **GAR-SAT-SIG** R-TV SAT

# User Manual

Code: GAR-SAT-SIG FINAL SOCKET **GAR-SAT-SIG** R-TV SAT

| Mount:                 | Flush-mounted / Surface-mounted |
|------------------------|---------------------------------|
| TV frequency range:    | 5 65 MHz<br>143 862 MHz         |
| Radio frequency range: | 87 108 MHz                      |
| SAT frequency range:   | 950 2050 MHz                    |
| TV tap attenuation:    | 0.5 dB                          |
| Radio tap attenuation: | 1 dB                            |
| SAT tap attenuation:   | 3 dB                            |
| Color:                 | Gray                            |
| Weight:                | 0.170 kg                        |
| Dimensions:            | 80 x 80 x 45 mm                 |
| Guarantee:             | 2 years                         |