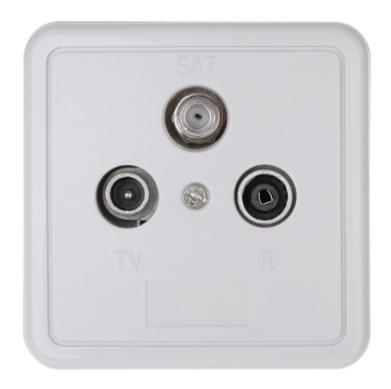

### User Manual

Code: GAR-SAT-SIG FINAL SOCKET **GAR-SAT-SIG** R-TV SAT

# User Manual

Code: GAR-SAT-SIG FINAL SOCKET **GAR-SAT-SIG** R-TV SAT

| Mount:                 | Flush-mounted / Surface-mounted |
|------------------------|---------------------------------|
| TV frequency range:    | 5 65 MHz<br>143 862 MHz         |
| Radio frequency range: | 87 108 MHz                      |
| SAT frequency range:   | 950 2050 MHz                    |
| TV tap attenuation:    | 0.5 dB                          |
| Radio tap attenuation: | 1 dB                            |
| SAT tap attenuation:   | 3 dB                            |
| Color:                 | Gray                            |
| Weight:                | 0.170 kg                        |
| Dimensions:            | 80 x 80 x 45 mm                 |
| Guarantee:             | 2 years                         |