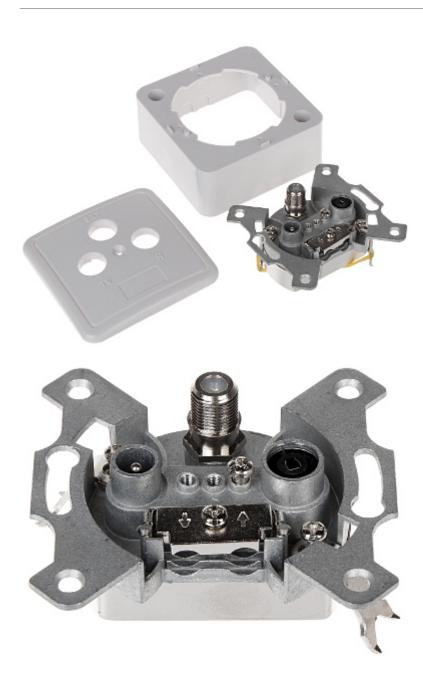

### User Manual

Code: GAR-SAT-SIG FINAL SOCKET **GAR-SAT-SIG** R-TV SAT

# User Manual

Code: GAR-SAT-SIG FINAL SOCKET **GAR-SAT-SIG** R-TV SAT

| Mount:                 | Flush-mounted / Surface-mounted |
|------------------------|---------------------------------|
| TV frequency range:    | 5 65 MHz<br>143 862 MHz         |
| Radio frequency range: | 87 108 MHz                      |
| SAT frequency range:   | 950 2050 MHz                    |
| TV tap attenuation:    | 0.5 dB                          |
| Radio tap attenuation: | 1 dB                            |
| SAT tap attenuation:   | 3 dB                            |
| Color:                 | Gray                            |
| Weight:                | 0.170 kg                        |
| Dimensions:            | 80 x 80 x 45 mm                 |
| Guarantee:             | 2 years                         |