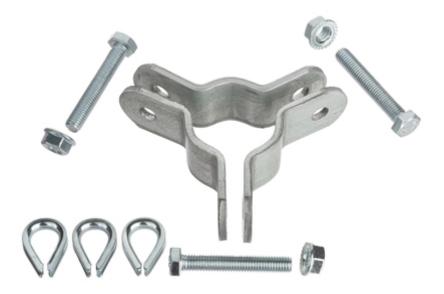

| Application:   | Mast                                                                                                                            |
|----------------|---------------------------------------------------------------------------------------------------------------------------------|
| Material:      | Metal                                                                                                                           |
| Main features: | <ul> <li>Allows to mount three guy-wires to the mast</li> <li>Mast diameter Ø 30 50 mm</li> <li>The whole galvanized</li> </ul> |