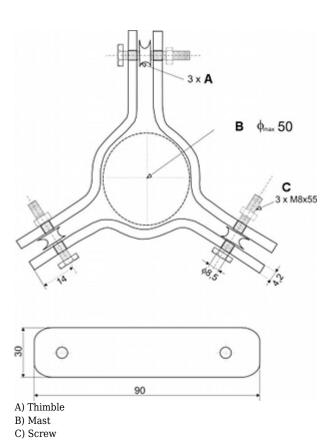

| Application:   | Mast                                                                                                                            |
|----------------|---------------------------------------------------------------------------------------------------------------------------------|
| Material:      | Metal                                                                                                                           |
| Main features: | <ul> <li>Allows to mount three guy-wires to the mast</li> <li>Mast diameter Ø 30 50 mm</li> <li>The whole galvanized</li> </ul> |