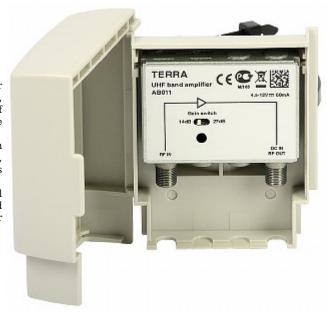

## ANTENNA AMPLIFIER **AB-011** DVB-T 5V

The AB-011 mast amplifier of Terra company is a device intended for individual installations and small collective installations for several outlets, e.g. in single family houses. Maximal output signal level is equal of  $108dB\mu V$  (IMD3=60dB, DIN45004B) and ensures good distribution of the signal to several outlets.

| Frequency range:          | 470 MHz 862 MHz                                           |
|---------------------------|-----------------------------------------------------------|
| Gain:                     | 14 dB / 27 dB (switch)                                    |
| S/N ratio:                | < 1 dB                                                    |
| Return loss:              | > 10 dB                                                   |
| Number of inputs/outputs: | 1 /1                                                      |
| IMA3 60dB:                | 108 dBμV                                                  |
| Amplifier shield:         | >                                                         |
| Input/output impedance:   | 75 Ω                                                      |
| Connectors type:          | "F"                                                       |
| Housing:                  | die-cast housing mounted inside compact plastic enclosure |
| Mounting:                 | on a mast or a wall                                       |
| Operation temp:           | -20 °C 50 °C                                              |
| Power supply:             | 4.5 V 12 V DC                                             |
| Weight:                   | 0.170 kg                                                  |
| Dimensions:               | 108 x 90 x 44 mm                                          |
| Guarantee:                | 2 years                                                   |