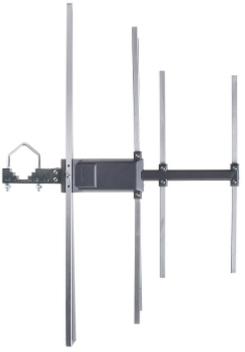

The DEXTA-EURO is easy to mount broadband antenna with amplifier to receive all analog and digital TV channels.

| Receiving channels: | 6 12<br>21 69                                                                                                                                  |
|---------------------|------------------------------------------------------------------------------------------------------------------------------------------------|
| Gain:               | 5 21 dB<br>5 25 dB                                                                                                                             |
| Polarization:       | Horizontal                                                                                                                                     |
| Impedance:          | 75 Ω                                                                                                                                           |
| Main features:      | • Maximal level of amplifier input signal : 70 dB $\mu V$ • Signal level adjustment for each range • Environmental immunity • Small dimensions |