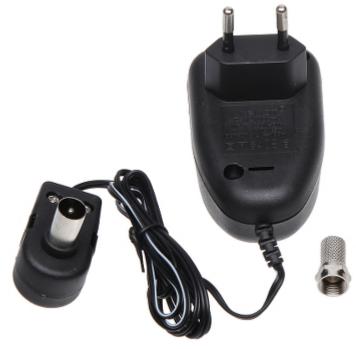

# User Manual

Code: DEXTA-EURO BROADBAND ANTENNA **DEXTA-EURO** 

100 200 300 400 500 600 700 800 900 Directional characteristics for the UHF and VHF band:

In the kit:

PACKAGE

Dimensions (L x W x H): 0x0x0 mm Gross Weight: 0 kg