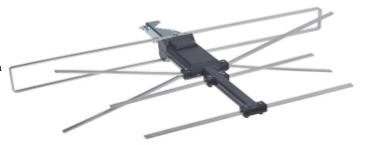

ss of user's time or a break in business activity;
- 2. Improper results of operation of the product or products related with it;
- 3. It applies to losses and damages according to any legal category, including negligence and other losses, termination of a contract, expressed or implied guarantee and strict liability (even if the manufacturer or the supplier was notified about the possibility of occurrence of such damages).

#### Safety measures:

Particular attention at designing was directed to quality standards of the device where ensuring safety of operation is the most important factor.

The device must be secured against contact with caustic, staining and viscous fluids.

The DEXTA-EURO is easy to mount broadband antenna with amplifier to receive all analog and digital TV channels.



| Receiving channels: | 6 12<br>21 69                                                                                                                                  |
|---------------------|------------------------------------------------------------------------------------------------------------------------------------------------|
| Gain:               | 5 21 dB<br>5 25 dB                                                                                                                             |
| Polarization:       | Horizontal                                                                                                                                     |
| Impedance:          | 75 Ω