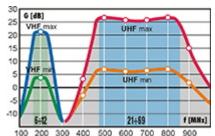

### Gain adjustment:

Amplitude - frequency response:

# User Manual

Code: DEXTA-EURO BROADBAND ANTENNA **DEXTA-EURO** 

100 200 300 400 500 600 700 800 900 Directional characteristics for the UHF and VHF band:

In the kit:

PACKAGE

Dimensions (L x W x H): 0x0x0 mm Gross Weight: 0 kg