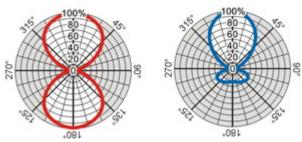

# User Manual

Code: DEXTA-EURO BROADBAND ANTENNA **DEXTA-EURO** 

100 200 300 400 500 600 700 800 900 Directional characteristics for the UHF and VHF band:

In the kit:

PACKAGE

Dimensions (L x W x H): 0x0x0 mm Gross Weight: 0 kg