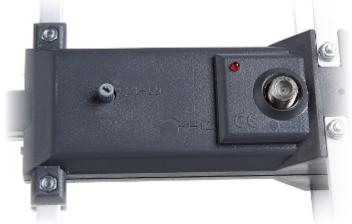

|
| Polarization:       | Horizontal                                                                                                                                     |
| Impedance:          | 75 Ω                                                                                                                                           |
| Main features:      | • Maximal level of amplifier input signal : 70 dB $\mu V$ • Signal level adjustment for each range • Environmental immunity • Small dimensions |





# User Manual

### Code: DEXTA-EURO BROADBAND ANTENNA **DEXTA-EURO**

| Weight:     | 0.25 kg           |
|-------------|-------------------|
| Dimensions: | 730 x 325 x 70 mm |
| Guarantee:  | 2 years           |

### Top view:



### Gain adjustment:



Amplitude - frequency response:



# User Manual

Code: DEXTA-EURO BROADBAND ANTENNA **DEXTA-EURO** 



100 200 300 400 500 600 700 800 900 Directional characteristics for the UHF and VHF band:



In the kit:



PACKAGE

Dimensions (L x W x H): 0x0x0 mm Gross Weight: 0 kg