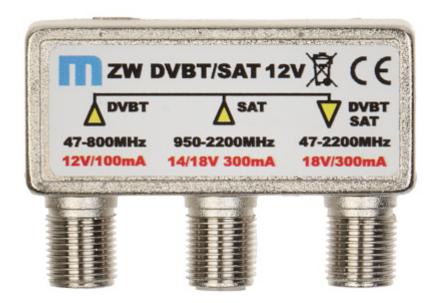

Device multiplexes the RTV and SAT signals.

## User Manual

Code: TV-SAT/+DC/MEZON MULTIPLEXER TV-SAT/+DC/MEZON

| SAT frequency range:      | 950 MHz 2200 MHz                                                                                                    |
|---------------------------|---------------------------------------------------------------------------------------------------------------------|
| TV frequency range:       | 47 MHz 800 MHz                                                                                                      |
| Number of SAT inputs:     | 1 pcs 'F' type                                                                                                      |
| Number of TV inputs:      | 1 pcs 'F' type                                                                                                      |
| Number of TV-SAT outputs: | 1 pcs 'F' type                                                                                                      |
| SAT line attenuation:     | < 3 dB                                                                                                              |
| Main features:            | <ul> <li>Passing the voltage to the LNB</li> <li>Stabilizing and passing the 12V voltage to the TV input</li> </ul> |
| Manufacturer / Brand:     | MEZON                                                                                                               |
| Guarantee:                | 2 years                                                                                                             |