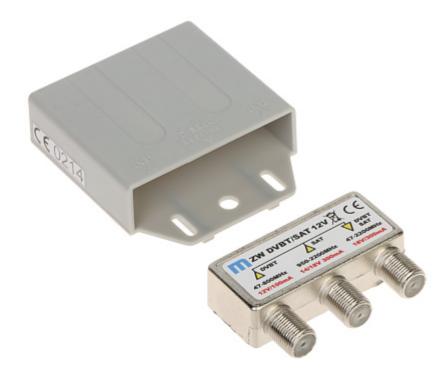

Device multiplexes the RTV and SAT signals.

## User Manual

Code: TV-SAT/+DC/MEZON MULTIPLEXER TV-SAT/+DC/MEZON

| SAT frequency range:      | 950 MHz 2200 MHz                                                                                                    |
|---------------------------|---------------------------------------------------------------------------------------------------------------------|
| TV frequency range:       | 47 MHz 800 MHz                                                                                                      |
| Number of SAT inputs:     | 1 pcs 'F' type                                                                                                      |
| Number of TV inputs:      | 1 pcs 'F' type                                                                                                      |
| Number of TV-SAT outputs: | 1 pcs 'F' type                                                                                                      |
| SAT line attenuation:     | < 3 dB                                                                                                              |
| Main features:            | <ul> <li>Passing the voltage to the LNB</li> <li>Stabilizing and passing the 12V voltage to the TV input</li> </ul> |
| Manufacturer / Brand:     | MEZON                                                                                                               |
| Guarantee:                | 2 years                                                                                                             |