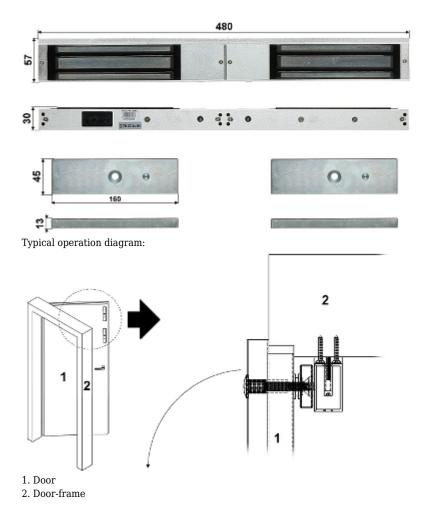

## **SPECIFICATION**

| Load capacity:        | 2 x 361 kg                                                                                          |
|-----------------------|-----------------------------------------------------------------------------------------------------|
| Rated voltage:        | 12 V DC                                                                                             |
| Current consumption:  | 2 x 400 mA                                                                                          |
| Main features:        | LED indication, The NO/NC output indicating opening the door Device is designed for indoor use only |
| Weight:               | 3.95 kg (total)                                                                                     |
| Dimensions:           | 480 x 57 x 43 mm (total)                                                                            |
| Manufacturer / Brand: | ATLO                                                                                                |
| Guarantee:            | 3 years                                                                                             |

## PRESENTATION

2024-05-23

Should pay attention to rubber pads mounted between the door and the movable element of the lock. These pads ensure proper fit the lock elements with the door when it is closed.