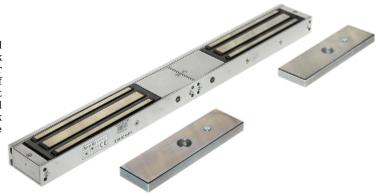

## DOUBLE ELECTROMAGNETIC LOCK ATLO-ML-D362

Net: 25.24 EUR Gross: 25.24 EUR

Electromagnetic lock, surface, double. With a simple design and modern manufacturing technology, is a reliable device to lock doors and gates. It operates reversibly - it is open when power is off. Force an entry closed by lock requires the use of force of  $>360\ \rm kg$ . The lock is composed of two elements: electromagnet (usually mounted in the frame) and lock plate (usually mounted in the door). Error free operation of the lock is a result of lack the mechanical elements, which after some time become damaged.

In the kit: