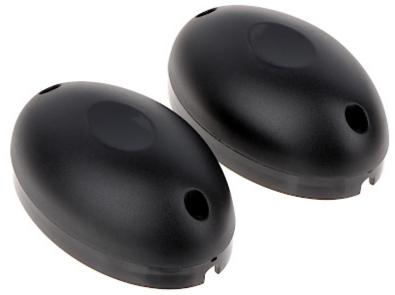

The kit includes: photocell, magnetic limit switch and 2 remote controls.

## PRESENTATION

In the case of operator or power failure, it is possible to manually release the lock using a key:

2/5

Internal view of the housing:

2024-05-24

Included, among others photocells:

View after remove the cover: