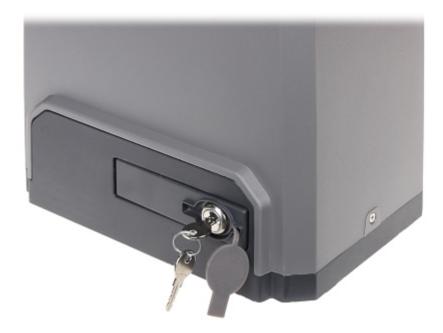

## PRESENTATION

In the case of operator or power failure, it is possible to manually release the lock using a key:

2/5

Internal view of the housing:

2024-05-24

Included, among others photocells:

View after remove the cover: