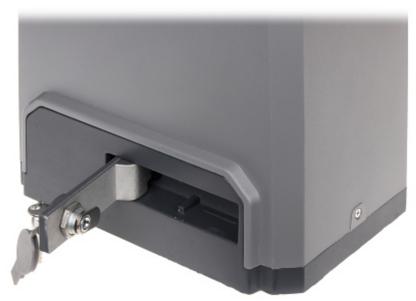

## PRESENTATION

In the case of operator or power failure, it is possible to manually release the lock using a key:

2/5

Internal view of the housing:

2024-05-24

Included, among others photocells:

View after remove the cover: