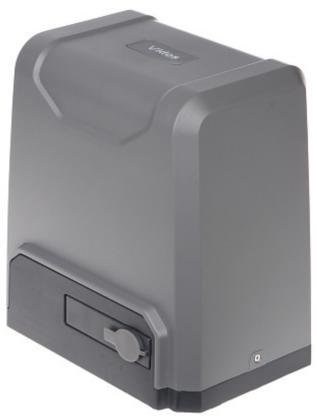

## PRESENTATION

In the case of operator or power failure, it is possible to manually release the lock using a key:

2/5

Internal view of the housing:

2024-05-24

Included, among others photocells:

View after remove the cover: