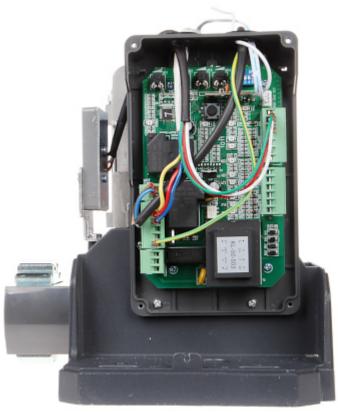

## PRESENTATION

In the case of operator or power failure, it is possible to manually release the lock using a key:

2/5

Internal view of the housing:

2024-05-24

Included, among others photocells:

View after remove the cover: