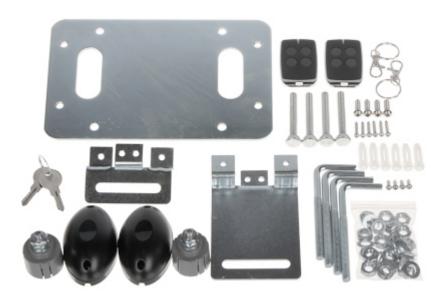

|

## PRESENTATION



In the case of operator or power failure, it is possible to manually release the lock using a key:

2/5





Internal view of the housing:



2024-05-24



Included, among others photocells:



View after remove the cover:



Kit contents:

2024-05-24 4/5



## PACKAGE

Dimensions (L x W x H): 0x0x0 mm

Gross Weight: 0 kg