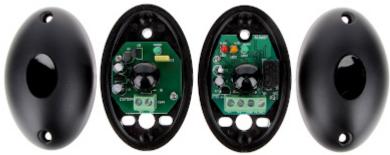

The kit includes: photocell, magnetic limit switch and 2 remote controls.

## PRESENTATION

In the case of operator or power failure, it is possible to manually release the lock using a key:

2/5

Internal view of the housing:

2024-05-24

Included, among others photocells:

View after remove the cover: