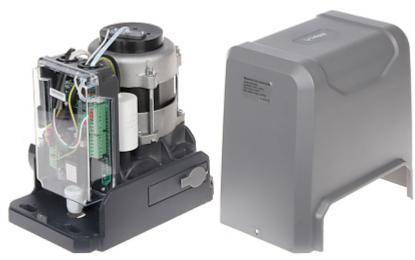

## SLIDING GATE OPERATOR AB1000 VIDOS

Net: 266.14 EUR Gross: 266.14 EUR

The AB1000 electromechanical operator is designed for cooperation with sliding gates weighing up to 900 kg. Thanks to many technological facilities, the device is safe and comfortable to use.

## PRESENTATION

In the case of operator or power failure, it is possible to manually release the lock using a key:

2/5

Internal view of the housing:

2024-05-24

Included, among others photocells:

View after remove the cover: