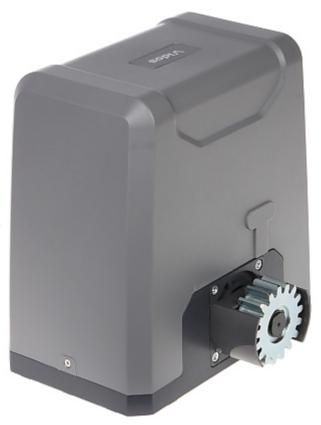

## SLIDING GATE OPERATOR AB1000 VIDOS

Net: 266.14 EUR Gross: 266.14 EUR

The AB1000 electromechanical operator is designed for cooperation with sliding gates weighing up to 900 kg. Thanks to many technological facilities, the device is safe and comfortable to use.

## **SPECIFICATION**

| Gate operator type:                           | For sliding gates |
|-----------------------------------------------|-------------------|
| Engine power:                                 | 400 W             |
| Maximum weight of the gate:                   | 900 kg            |
| Linear speed:                                 | 11 13 m/min       |
| Automatic closing of the gate:                | ✓                 |
| Automatic locking of the operator:            | ✓                 |
| Limit switch:                                 | Spring / Magnetic |
| Noise level during operation:                 | ≤ 58 dB           |
| Possibility of connecting the photocell:      | <b>✓</b>          |
| Possibility of connecting the signal lamp:    | <b>✓</b>          |
| Maximum number of programmed remote controls: | 25                |
| Wireless transmission range:                  | ≥ 30 m            |
| Frequency bandwidth of the system:            | 433.92 MHz        |
| Number of cycles per hour:                    | ≤ 15              |