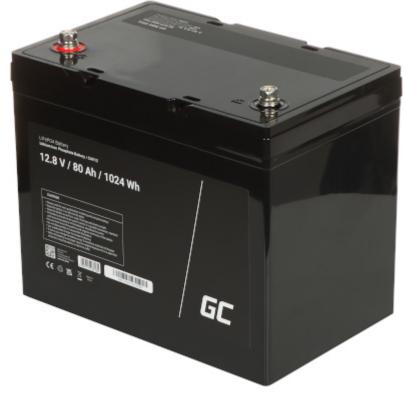

## SPECIFICATION

| Battery capacity:         | 80 Ah                                              |
|---------------------------|----------------------------------------------------|
| Rated voltage:            | 12.8 V                                             |
| Battery charging current: | 40 A                                               |
| Battery type:             | LiFePO <sub>4</sub> lithium-iron-phosphate battery |
| Battery lifetime:         | > 10 years ( > 2000 cycles @ 85 % DoD )            |
| Connector:                | M8 screw                                           |
| Weight:                   | 9.7 kg                                             |
| Dimensions:               | 260 x 168 x 211 mm                                 |
| Manufacturer / Brand:     | Green Cell                                         |
| Guarantee:                | 2 years                                            |

## PRESENTATION

Connectors: