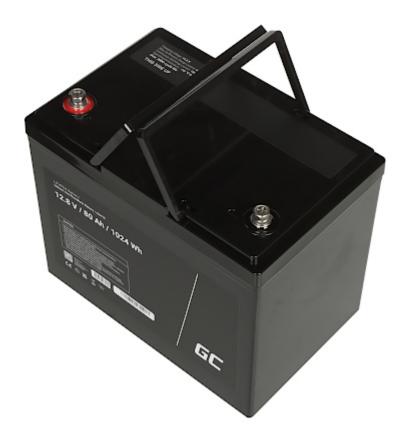

## SPECIFICATION

| Battery capacity:         | 80 Ah                                              |
|---------------------------|----------------------------------------------------|
| Rated voltage:            | 12.8 V                                             |
| Battery charging current: | 40 A                                               |
| Battery type:             | LiFePO <sub>4</sub> lithium-iron-phosphate battery |
| Battery lifetime:         | > 10 years ( > 2000 cycles @ 85 % DoD )            |
| Connector:                | M8 screw                                           |
| Weight:                   | 9.7 kg                                             |
| Dimensions:               | 260 x 168 x 211 mm                                 |
| Manufacturer / Brand:     | Green Cell                                         |
| Guarantee:                | 2 years                                            |

## PRESENTATION

Connectors: