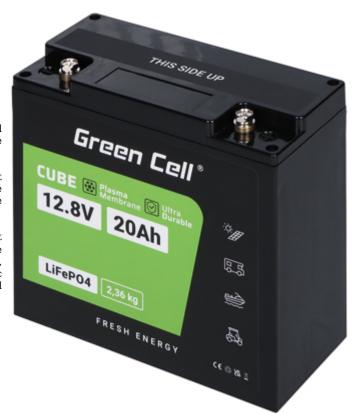

# BATTERY 12.8V/20AH/LIFEPO4-GC Green Cell

Net: 120.35 EUR Gross: 120.35 EUR

The lithium-iron-phosphate battery is characterized by exceptional durability, current efficiency and charging speed. It is also a more durable and lighter alternative to lead-acid batteries.

#### **SPECIFICATION**

| Battery capacity:         | 20 Ah                                              |
|---------------------------|----------------------------------------------------|
| Rated voltage:            | 12.8 V                                             |
| Battery charging current: | 10 A                                               |
| Battery type:             | LiFePO <sub>4</sub> lithium-iron-phosphate battery |
| Battery lifetime:         | > 10 years ( > 2000 cycles @ 85 % DoD )            |
| Connector:                | M5 screw                                           |
| Weight:                   | 2.34 kg                                            |
| Dimensions:               | 181 x 76 x 170 mm                                  |
| Manufacturer / Brand:     | Green Cell                                         |
| Guarantee:                | 2 years                                            |