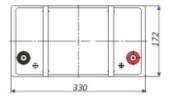

## **SPECIFICATION**

| Battery capacity:         | 120 Ah                                             |
|---------------------------|----------------------------------------------------|
| Rated voltage:            | 12.8 V                                             |
| Battery charging current: | max. 60 A                                          |
| Battery type:             | LiFePO <sub>4</sub> lithium-iron-phosphate battery |
| Battery lifetime:         | > 2000 cycles @ 80 % DoD                           |
| Connector:                | M8 screw                                           |
| Weight:                   | 18 kg                                              |
| Dimensions:               | 330 x 172 x 215 mm                                 |
| Manufacturer / Brand:     | EUROPOWER                                          |
| Guarantee:                | 5 years                                            |

## **PRESENTATION**

Dimensions:

DELTA-OPTI Monika Matysiak; https://www.delta.poznan.pl POL; 60-713 Poznań; Graniczna 10 e-mail: delta-opti@delta.poznan.pl; tel: +(48) 61 864 69 60

2024-05-23 1/2

**PACKAGE** 