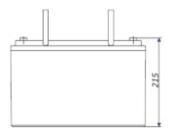

## **SPECIFICATION**

| Battery capacity:         | 120 Ah                                             |
|---------------------------|----------------------------------------------------|
| Rated voltage:            | 12.8 V                                             |
| Battery charging current: | max. 60 A                                          |
| Battery type:             | LiFePO <sub>4</sub> lithium-iron-phosphate battery |
| Battery lifetime:         | > 2000 cycles @ 80 % DoD                           |
| Connector:                | M8 screw                                           |
| Weight:                   | 18 kg                                              |
| Dimensions:               | 330 x 172 x 215 mm                                 |
| Manufacturer / Brand:     | EUROPOWER                                          |
| Guarantee:                | 5 years                                            |

## **PRESENTATION**

Dimensions:

DELTA-OPTI Monika Matysiak; https://www.delta.poznan.pl POL; 60-713 Poznań; Graniczna 10 e-mail: delta-opti@delta.poznan.pl; tel: +(48) 61 864 69 60

2024-05-23 1/2

**PACKAGE** 