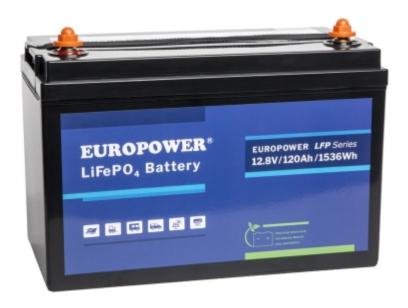

## BATTERY **12.8V/120AH/LIFEPO4-EP** EUROPOWER

Net: 3 488.16 PLN Gross: 3 488.16 PLN

The lithium-iron-phosphate battery is characterized by exceptional durability, current efficiency and charging speed. It is also a more durable and lighter alternative to lead-acid batteries.

## **SPECIFICATION**

| Battery capacity:         | 120 Ah                                             |
|---------------------------|----------------------------------------------------|
| Rated voltage:            | 12.8 V                                             |
| Battery charging current: | max. 60 A                                          |
| Battery type:             | LiFePO <sub>4</sub> lithium-iron-phosphate battery |
| Battery lifetime:         | > 2000 cycles @ 80 % DoD                           |
| Connector:                | M8 screw                                           |
| Weight:                   | 18 kg                                              |
| Dimensions:               | 330 x 172 x 215 mm                                 |
| Manufacturer / Brand:     | EUROPOWER                                          |
| Guarantee:                | 5 years                                            |