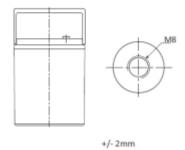

## **SPECIFICATION**

| Battery capacity:         | 120 Ah                                             |
|---------------------------|----------------------------------------------------|
| Rated voltage:            | 12.8 V                                             |
| Battery charging current: | max. 60 A                                          |
| Battery type:             | LiFePO <sub>4</sub> lithium-iron-phosphate battery |
| Battery lifetime:         | > 2000 cycles @ 80 % DoD                           |
| Connector:                | M8 screw                                           |
| Weight:                   | 18 kg                                              |
| Dimensions:               | 330 x 172 x 215 mm                                 |
| Manufacturer / Brand:     | EUROPOWER                                          |
| Guarantee:                | 5 years                                            |

## **PRESENTATION**

Dimensions:

DELTA-OPTI Monika Matysiak; https://www.delta.poznan.pl POL; 60-713 Poznań; Graniczna 10 e-mail: delta-opti@delta.poznan.pl; tel: +(48) 61 864 69 60

2024-05-23 1/2

**PACKAGE** 