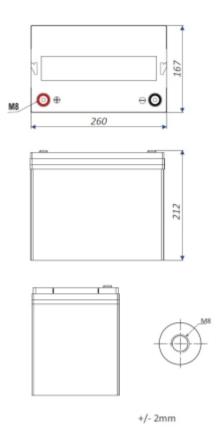

## **SPECIFICATION**

| Battery capacity:         | 80 Ah                                              |
|---------------------------|----------------------------------------------------|
| Rated voltage:            | 12.8 V                                             |
| Battery charging current: | max. 40 A                                          |
| Battery type:             | LiFePO <sub>4</sub> lithium-iron-phosphate battery |
| Battery lifetime:         | > 2000 cycles @ 80 % DoD                           |
| Connector:                | M8 screw                                           |
| Weight:                   | 12 kg                                              |
| Dimensions:               | 260 x 167 x 212 mm                                 |
| Manufacturer / Brand:     | EUROPOWER                                          |
| Guarantee:                | 5 years                                            |

## PRESENTATION

Dimensions:

DELTA-OPTI Monika Matysiak; https://www.delta.poznan.pl POL; 60-713 Poznań; Graniczna 10 e-mail: delta-opti@delta.poznan.pl; tel: +(48) 61 864 69 60

2024-05-25