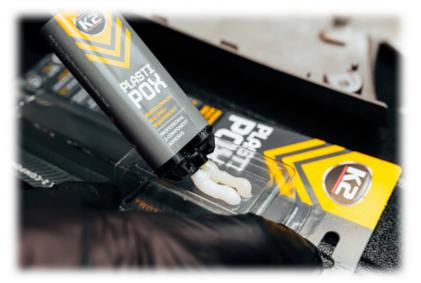

The adhesive has high resistance to impact, water, gasoline, kerosene and oils. Perfectly fills gaps.

The K2-PLASTIPOX/25G is offered in the form of adhesive in a syringe. The innovative syringe applicator guarantees simple use and optimal dosing of both components at the same time. The closed syringe protects the product from drying out, thanks to which the adhesive retains its properties long after opening and does not dry out.

## SPECIFICATION

| Package:              | Tube 25 g                                                                                                                                                                                                                                                                                                                                                                                                                                                                                                                                                                                                                                   |
|-----------------------|---------------------------------------------------------------------------------------------------------------------------------------------------------------------------------------------------------------------------------------------------------------------------------------------------------------------------------------------------------------------------------------------------------------------------------------------------------------------------------------------------------------------------------------------------------------------------------------------------------------------------------------------|
| Color:                | White                                                                                                                                                                                                                                                                                                                                                                                                                                                                                                                                                                                                                                       |
| Main features:        | <ul> <li>Type of glue - epoxy adhesive</li> <li>Application : Plastic, PVC, ABS, Metal, Stainless steel, Glass, Ceramics, Porcelain, Fiberglass, Natural Leather, Wood, and others,</li> <li>Bond strength : 305 kg/cm<sup>2</sup>,</li> <li>Glue bonding time : 7 minutes - initial, 2 h - Bond strength 75 %, 24 h - Full hardening</li> <li>Ability to move the glued object after 15 minutes</li> <li>The adhesive has high resistance to impact, water, gasoline, kerosene and oils.</li> <li>Maximum thickness of the gaps to be filled : 10 mm</li> <li>Temperature strength of fully cured adhesive bond : -55 °C 120 °C</li> </ul> |
| Dimensions:           | 182 x 40 x 37 mm                                                                                                                                                                                                                                                                                                                                                                                                                                                                                                                                                                                                                            |
| Manufacturer / Brand: | K2                                                                                                                                                                                                                                                                                                                                                                                                                                                                                                                                                                                                                                          |