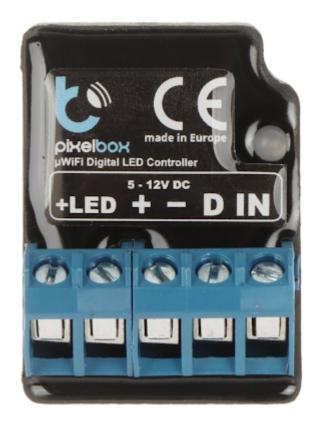

**Attention!** Controlling the device with a physical switch is done by shorting / opening the IN contact to the ground. The device can operate with monostable (momentary) push-buttons.

## **SPECIFICATION**

| Application:           | Works with LED lighting - digital (ARGB/RGB) 12V WS2811/WS2815 LED strips |
|------------------------|---------------------------------------------------------------------------|
| Rated voltage:         | 5 12 V DC                                                                 |
| Maximal total load:    | 60 W (power) ,<br>20 mA (controlling)                                     |
| Total maximal current: | 5 A                                                                       |
| Number of inputs:      | 1                                                                         |
| Number of outputs:     | 1 (power),<br>1 (controlling)                                             |
| Connector type:        | screw terminals                                                           |
| Wireless:              | Wi-Fi, 2.4 GHz - IEEE 802.11g                                             |
| Mobile phones support: | The wBox free application on Android     The wBox free application on iOS |