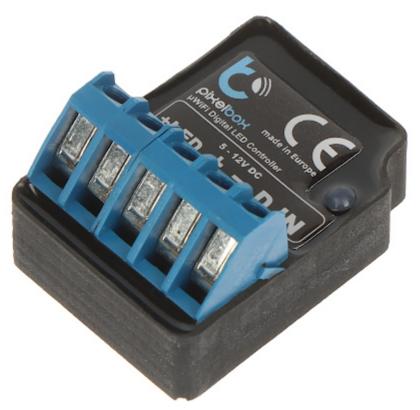

## SMART LED LIGHTING CONTROLLER **PIXELBOX/BLEBOX** Wi-Fi, 5 ... 12 V

Net: 25.44 EUR Gross: 25.44 EUR

The PIXELBOX/BLEBOX controller enables full control of the digital LED strip (control of colors, effects, changing time, etc.). To work with full functionality, the device requires connection to a home Wi-Fi network. Controlling BleBox devices via the cloud requires additionally connecting the home network to the Internet and enabling the "Remote access" function in the device configuration.

## **SPECIFICATION**

| Application:           | Works with LED lighting - digital (ARGB/RGB) 12V WS2811/WS2815 LED strips |
|------------------------|---------------------------------------------------------------------------|
| Rated voltage:         | 5 12 V DC                                                                 |
| Maximal total load:    | 60 W (power) ,<br>20 mA (controlling)                                     |
| Total maximal current: | 5 A                                                                       |
| Number of inputs:      | 1                                                                         |
| Number of outputs:     | 1 (power),<br>1 (controlling)                                             |
| Connector type:        | screw terminals                                                           |
| Wireless:              | Wi-Fi, 2.4 GHz - IEEE 802.11g                                             |
| Mobile phones support: | The wBox free application on Android     The wBox free application on iOS |