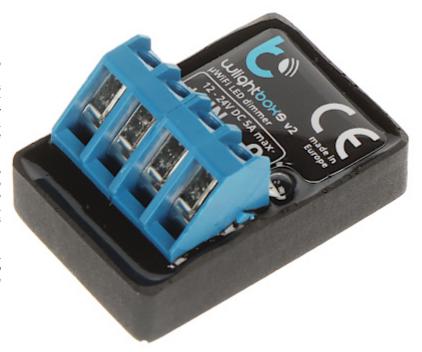

## SMART LED LIGHTING CONTROLLER WLIGHTBOX-S-V2/BLEBOX Wi-Fi,

12 ... 24 V DC

Net: 88.62 PLN Gross: 88.62 PLN

The WLIGHTBOX-S-V2/BLEBOX controller allows to turn on/off and control the brightness of the LED strip. To work with full functionality, the device requires connection to a home Wi-Fi network. Controlling BleBox devices via the cloud requires additionally connecting the home network to the Internet and enabling the "Remote access" function in the device configuration.

## **SPECIFICATION**

| Application:           | Works with LED lighting - single-color (MONO) 12-24V LED strips                                                                                                                                                                                                                                                                               |
|------------------------|-----------------------------------------------------------------------------------------------------------------------------------------------------------------------------------------------------------------------------------------------------------------------------------------------------------------------------------------------|
| Rated voltage:         | 12 24 V DC                                                                                                                                                                                                                                                                                                                                    |
| Maximal total load:    | 120 W                                                                                                                                                                                                                                                                                                                                         |
| Total maximal current: | 5 A                                                                                                                                                                                                                                                                                                                                           |
| Number of inputs:      | 1                                                                                                                                                                                                                                                                                                                                             |
| Number of outputs:     | 1                                                                                                                                                                                                                                                                                                                                             |
| Connector type:        | screw terminals                                                                                                                                                                                                                                                                                                                               |
| Wireless:              | Wi-Fi, 2.4 GHz - IEEE 802.11g                                                                                                                                                                                                                                                                                                                 |
| Mobile phones support: | The <u>wBox</u> free application on Android     The <u>wBox</u> free application on iOS                                                                                                                                                                                                                                                       |
| Main features:         | <ul> <li>Local control by physical button,</li> <li>schedule,</li> <li>timer,</li> <li>remote access,</li> <li>voice control,</li> <li>Lighting on/off and brightness control,</li> <li>Absence mode - enables random turn on and off the lighting simulating the presence of household members,</li> <li>µWiFi technology support</li> </ul> |
| Housing:               | Plastic                                                                                                                                                                                                                                                                                                                                       |
| "Index of Protection": | IP20                                                                                                                                                                                                                                                                                                                                          |
| Color:                 | Black                                                                                                                                                                                                                                                                                                                                         |
| Operation temp:        | -20 °C 50 °C                                                                                                                                                                                                                                                                                                                                  |