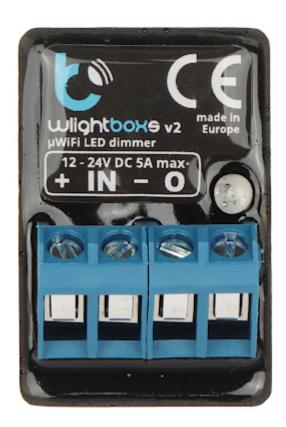

**Attention!** Controlling the device with a physical switch is done by shorting / opening the IN contact to the ground. The device can operate with monostable (momentary) push-buttons.

## **SPECIFICATION**

| Application:           | Works with LED lighting - single-color (MONO) 12-24V LED strips                                                                                                                                                                                                                                                                               |
|------------------------|-----------------------------------------------------------------------------------------------------------------------------------------------------------------------------------------------------------------------------------------------------------------------------------------------------------------------------------------------|
| Rated voltage:         | 12 24 V DC                                                                                                                                                                                                                                                                                                                                    |
| Maximal total load:    | 120 W                                                                                                                                                                                                                                                                                                                                         |
| Total maximal current: | 5 A                                                                                                                                                                                                                                                                                                                                           |
| Number of inputs:      | 1                                                                                                                                                                                                                                                                                                                                             |
| Number of outputs:     | 1                                                                                                                                                                                                                                                                                                                                             |
| Connector type:        | screw terminals                                                                                                                                                                                                                                                                                                                               |
| Wireless:              | Wi-Fi, 2.4 GHz - IEEE 802.11g                                                                                                                                                                                                                                                                                                                 |
| Mobile phones support: | The <u>wBox</u> free application on Android     The <u>wBox</u> free application on iOS                                                                                                                                                                                                                                                       |
| Main features:         | <ul> <li>Local control by physical button,</li> <li>schedule,</li> <li>timer,</li> <li>remote access,</li> <li>voice control,</li> <li>Lighting on/off and brightness control,</li> <li>Absence mode - enables random turn on and off the lighting simulating the presence of household members,</li> <li>µWiFi technology support</li> </ul> |
| Housing:               | Plastic                                                                                                                                                                                                                                                                                                                                       |
| "Index of Protection": | IP20                                                                                                                                                                                                                                                                                                                                          |
| Color:                 | Black                                                                                                                                                                                                                                                                                                                                         |
| Operation temp:        | -20 °C 50 °C                                                                                                                                                                                                                                                                                                                                  |