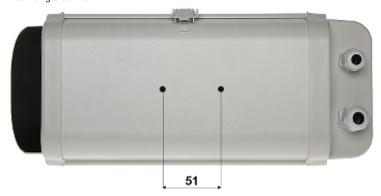

|
| Material:            | Aluminum - powder painted                                                  |
| Thermostat:          |                                                                            |
| Certificates:        | IP66                                                                       |
| Main features:       | The product is adapted to work outdoors  • Bracket not included in the kit |
| Weight:              | 0.780 kg                                                                   |
| Guarantee:           | 2 years                                                                    |

## PRESENTATION

Side view (the housing is closed with a buckle):



Internal view of the housing:

2024-05-24



## Mounting side view:



## **OUR OPINIONS**



 $\circ\;$  Perfect access to the lens during adjustment.

## PACKAGE

Dimensions (L x W x H): 0x0x0 mm Gross Weight: 0 kg

2024-05-24