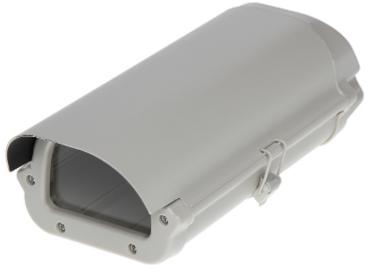

# OUTDOOR SIDE OPENING HOUSING TP-426

Net: 9.68 EUR Gross: 9.68 EUR





#### **SPECIFICATION**

| External dimensions: | 340 x 138 x 101 mm                                                         |
|----------------------|----------------------------------------------------------------------------|
| Internal dimensions: | 235 x 100 x 75 mm                                                          |
| Glass dimensions:    | 63 x 84 mm                                                                 |
| Material:            | Aluminum - powder painted                                                  |
| Thermostat:          |                                                                            |
| Certificates:        | IP66                                                                       |
| Main features:       | The product is adapted to work outd