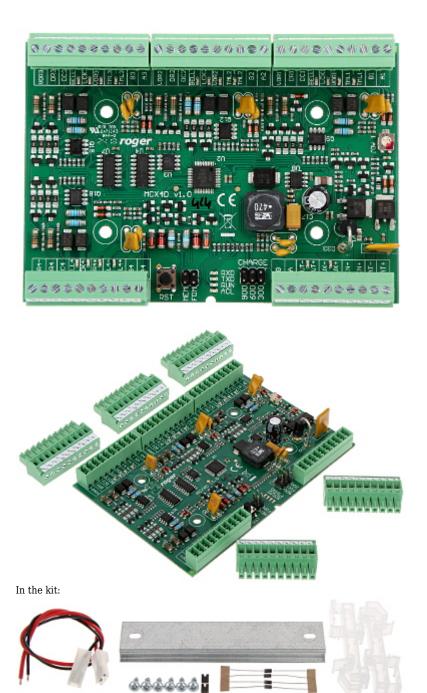

## Code: MCX4D I/O EXPANDER MCX4D ROGER Net: 450.00 PLN Gross: 450.00 PLN

The MCX4D is an I/O expander designed to work in the RACS 5 access control system. The module is dedicated to support 4 doors, distributes power supply and communication bus to controlled doors, and supports a backup battery.

For each controlled door it provides: 2 signal inputs, 2 control outputs, communication interface to readers and 2 supply outputs. The door circuits are electrically separated what assures that in case of malfunction or sabotage, the problem which occurred on a single door is not propagated to other doors. The MCX4D expander is supplied from the external 13.8 VDC power supply which provides energy for the entire door control system including door locks and readers. In case of main supply failure, entire system is supplied from the reserve battery which can be charged depending on the needs.

## SPECIFICATION

| Number of served transitions: | 4                                                                                                                                                                                                                                                                                                                                                                                                                                                  |
|-------------------------------|----------------------------------------------------------------------------------------------------------------------------------------------------------------------------------------------------------------------------------------------------------------------------------------------------------------------------------------------------------------------------------------------------------------------------------------------------|
| Power supply:                 | 13.8 V DC                                                                                                                                                                                                                                                                                                                                                                                                                                          |
| Main features:                | <ul> <li>Transistor outputs : 4</li> <li>Power supply distribution to 4 doors</li> <li>Communication bus distribution</li> <li>4 power outputs 12 V/1 A</li> <li>4 power outputs 12 V/0.2 A</li> <li>RS485 communication interface to access controller</li> <li>Power supply levels reporting to access controller</li> <li>Protection against deep discharge of the battery</li> <li>Battery charging current : 0.3 A / 0.6 A / 0.9 A</li> </ul> |
| Weight:                       | 0.111 kg                                                                                                                                                                                                                                                                                                                                                                                                                                           |
| Dimensions:                   | 115 x 86 x 45 mm                                                                                                                                                                                                                                                                                                                                                                                                                                   |
| Manufacturer / Brand:         | ROGER                                                                                                                                                                                                                                                                                                                                                                                                                                              |
| Guarantee:                    | 3 years                                                                                                                                                                                                                                                                                                                                                                                                                                            |

## PRESENTATION

Top view:

PACKAGE

Dimensions (L x W x H): 0x0x0 mm Gross Weight: 0 kg

DELTA-OPTI Monika Matysiak; https://www.delta.poznan.pl POL; 60-713 Poznań; Graniczna 10 e-mail: delta-opti@delta.poznan.pl; tel: +(48) 61 864 69 60