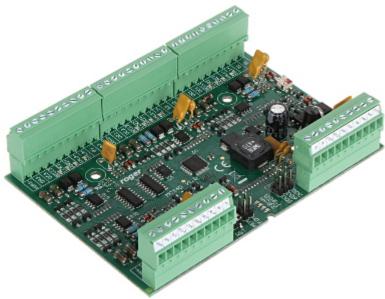

## Code: MCX4D I/O EXPANDER MCX4D ROGER Net: 450.00 PLN Gross: 450.00 PLN

The MCX4D is an I/O expander designed to work in the RACS 5 access control system. The module is dedicated to support 4 doors, distributes power supply and communication bus to controlled doors, and supports a backup battery.

For each controlled door it provides: 2 signal inputs, 2 control outputs, communication interface to readers and 2 supply outputs. The door circuits are electrically separated what assures that in case of malfunction or sabotage, the problem which occurred on a single door is not propagated to other doors. The MCX4D expander is supplied from the external 13.8 VDC power supply which provides energy for the entire door control system including door locks and readers. In case of main supply failure, entire system is supplied from the reserve battery which can be charged depending on the needs.

## SPECIFICATION

| Number of served transitions: | 4                                                                                                                                                                                                                                                                                                                                                                                                                                                  |
|-------------------------------|----------------------------------------------------------------------------------------------------------------------------------------------------------------------------------------------------------------------------------------------------------------------------------------------------------------------------------------------------------------------------------------------------------------------------------------------------|
| Power supply:                 | 13.8 V DC                                                                                                                                                                                                                                                                                                                                                                                                                                          |
| Main features:                | <ul> <li>Transistor outputs : 4</li> <li>Power supply distribution to 4 doors</li> <li>Communication bus distribution</li> <li>4 power outputs 12 V/1 A</li> <li>4 power outputs 12 V/0.2 A</li> <li>RS485 communication interface to access controller</li> <li>Power supply levels reporting to access controller</li> <li>Protection against deep discharge of the battery</li> <li>Battery charging current : 0.3 A / 0.6 A / 0.9 A</li> </ul> |
| Weight:                       | 0.111 kg                                                                                                                                                                                                                                                                                                                                                                                                                                           |
| Dimensions:                   | 115 x 86 x 45 mm                                                                                                                                                                                                                                                                                                                                                                                                                                   |
| Manufacturer / Brand:         | ROGER                                                                                                                                                                                                                                                                                                                                                                                                                                              |
| Guarantee:                    | 3 years                                                                                                                                                                                                                                                                                                                                                                                                                                            |