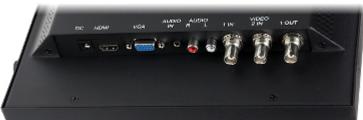

The control keys are placed outside of monitor working area. This solution allows to place the monitor inside housing to protect it against change any settings by other people. This model is equipped with all kinds of inputs, what allows to display an image from any kind of signals using in CCTV systems.

## **SPECIFICATION**

| Screen size:               | 15 "                                                                                                                                                                      |
|----------------------------|---------------------------------------------------------------------------------------------------------------------------------------------------------------------------|
| Native resolution:         | 1024 x 768 px                                                                                                                                                             |
| Aspect ratios:             | 4:3                                                                                                                                                                       |
| Matrix type:               | TFT-LCD color matrix<br>, LED backlight, Matte matrix                                                                                                                     |
| Supported standards:       | PAL/NTSC                                                                                                                                                                  |
| Contrast:                  | 600 : 1                                                                                                                                                                   |
| Brightness:                | 300 cd/m <sup>2</sup>                                                                                                                                                     |
| Viewable angles:           | 170 ° horizontal<br>160 ° vertical                                                                                                                                        |
| Response time:             | 6 ms                                                                                                                                                                      |
| Speakers built-in:         | 2 x 3 W                                                                                                                                                                   |
| Signal connectors:         | <ul> <li>Composite Video (BNC) sockets: 2x in, 1x out</li> <li>1x VGA</li> <li>1x HDMI</li> <li>Audio: 1x Jack (for VGA)</li> <li>2x Cinch L/R (for Video 1/2)</li> </ul> |
| Housing type:              | Metal                                                                                                                                                                     |
| Monitor mounting standard: | VESA 100                                                                                                                                                                  |

## PRESENTATION

Side view (control keys visible):

2024-05-24

Rear view:

Monitor connectors:

In the kit: