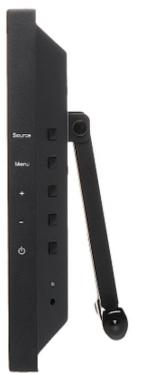

The control keys are placed outside of monitor working area. This solution allows to place the monitor inside housing to protect it against change any settings by other people. This model is equipped with all kinds of inputs, what allows to display an image from any kind of signals using in CCTV systems.

## PRESENTATION

Side view (control keys visible):

2024-05-24

Rear view:

Monitor connectors:

In the kit: