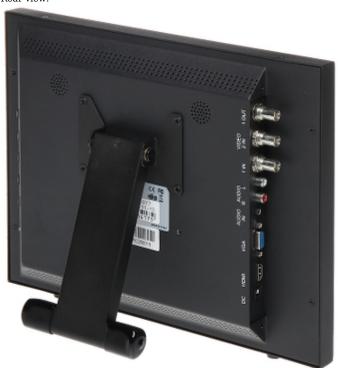

The control keys are placed outside of monitor working area. This solution allows to place the monitor inside housing to protect it against change any settings by other people. This model is equipped with all kinds of inputs, what allows to display an image from any kind of signals using in CCTV systems.

A front of monitor housing and screen are perfectly matched. That allows to use an extra vandal-proof glass without any risk of negative light reflections between glass and the screen.

Monitor is designed to the display of advertising spots from computer in public places such as waiting rooms, etc. Very interesting solution is placing the speakers of the back side of housing. It does not bother listening to the AUDIO from the recorder at the same time does not reduce the area of the monitor front panel.

## **SPECIFICATION**

| Screen size:               | 15 "                                                                                                                                                                      |
|----------------------------|---------------------------------------------------------------------------------------------------------------------------------------------------------------------------|
| Native resolution:         | 1024 x 768 px                                                                                                                                                             |
| Aspect ratios:             | 4:3                                                                                                                                                                       |
| Matrix type:               | TFT-LCD color matrix<br>, LED backlight, Matte matrix                                                                                                                     |
| Supported standards:       | PAL/NTSC                                                                                                                                                                  |
| Contrast:                  | 600 : 1                                                                                                                                                                   |
| Brightness:                | 300 cd/m <sup>2</sup>                                                                                                                                                     |
| Viewable angles:           | 170 ° horizontal<br>160 ° vertical                                                                                                                                        |
| Response time:             | 6 ms                                                                                                                                                                      |
| Speakers built-in:         | 2 x 3 W                                                                                                                                                                   |
| Signal connectors:         | <ul> <li>Composite Video (BNC) sockets: 2x in, 1x out</li> <li>1x VGA</li> <li>1x HDMI</li> <li>Audio: 1x Jack (for VGA)</li> <li>2x Cinch L/R (for Video 1/2)</li> </ul> |
| Housing type:              | Metal                                                                                                                                                                     |
| Monitor mounting standard: | VESA 100                                                                                                                                                                  |

## PRESENTATION

Side view (control keys visible):

2024-05-24

Rear view:

Monitor connectors:

In the kit: