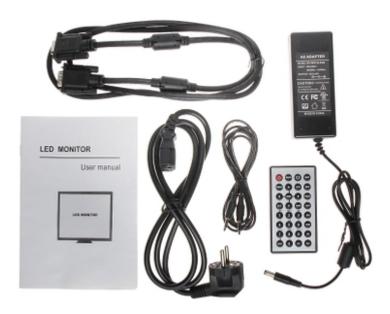

The device is designed to continuous work in closed spaces.

 ${f Attention!}$  No batteries inside remote controller (1x BATCR2032).

## PRESENTATION

Side view (control keys visible):

2024-05-24

Rear view:

Monitor connectors:

In the kit: