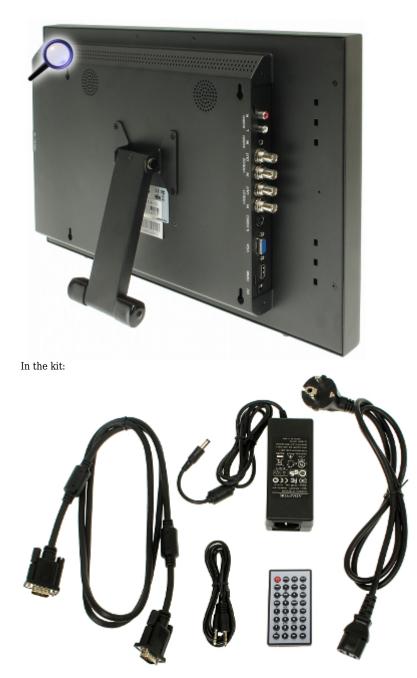

#### SPECIFICATION

| Screen size:               | 22 "                                                                                                                                                                                          |
|----------------------------|-----------------------------------------------------------------------------------------------------------------------------------------------------------------------------------------------|
|                            |                                                                                                                                                                                               |
| Native resolution:         | 1920 x 1080 px                                                                                                                                                                                |
| Aspect ratios:             | 16 :9                                                                                                                                                                                         |
| Matrix type:               | TFT-LCD color matrix                                                                                                                                                                          |
| Matrix backlight:          | In LED technology                                                                                                                                                                             |
| Supported standards:       | PAL/NTSC                                                                                                                                                                                      |
| Contrast:                  | 1000 : 1                                                                                                                                                                                      |
| Brightness:                | 300 cd/m <sup>2</sup>                                                                                                                                                                         |
| Viewable angles:           | 170 ° horizontal<br>160 ° vertical                                                                                                                                                            |
| Response time:             | 4 ms                                                                                                                                                                                          |
| Speakers built-in:         | 2 x 3 W                                                                                                                                                                                       |
| Signal connectors:         | <ul> <li>Composite Video (BNC) sockets: 2x in, 2x out</li> <li>1x VGA</li> <li>1x HDMI</li> <li>1x S-VIDEO</li> <li>Audio: 1x Jack (for VGA)</li> <li>2x Cinch L/R (for Video 1/2)</li> </ul> |
| Housing type:              | Metal                                                                                                                                                                                         |
| Monitor mounting standard: | VESA 100                                                                                                                                                                                      |
| Power supply:              | 12 V DC / 3 A (power adapter included)                                                                                                                                                        |
| Power consumption:         | max. 60 W (operation)                                                                                                                                                                         |
| Monitor control:           | OSD - by IR remote controller or monitor control keys                                                                                                                                         |
| Main features:             | • 3D Comb Filter                                                                                                                                                                              |
| Operation temp:            | -20 °C 60 °C                                                                                                                                                                                  |

### PRESENTATION

Side view (control keys visible):

Monitor connectors:

DELTA-OPTI Monika Matysiak; https://www.delta.poznan.pl POL; 60-713 Poznań; Graniczna 10 e-mail: delta-opti@delta.poznan.pl; tel: +(48) 61 864 69 60