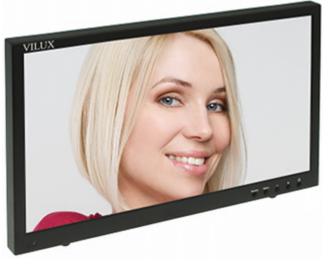

## Code: VMT-225M MONITOR VGA, 2XVIDEO IN, 2XVIDEO OUT, S-VIDEO, HDMI, AUDIO, REMOTE CONTROLLER VMT-225M 22 " VILUX

Net: 348.00 EUR Gross: 348.00 EUR

Professional CCTV monitor - solid metal housing and additional layer for matrix protection. The LED matrix illumination technology allows to real colors reproduction, 40% lower current consumption and much lower failure rate compared to normal LCD monitors with CCFL illumination.

This model is equipped with all kinds of inputs, what allows to display an image from any kind of signals using in CCTV systems. A front of monitor housing and screen are perfectly matched. That allows to use an extra vandal-proof glass without any risk of negative light reflections between glass and the screen.

Monitor is designed to the display of advertising spots from computer in public places such as waiting rooms, etc. Very interesting solution is placing the speakers of the back side of housing. It does not bother listening to the AUDIO from the recorder at the same time does not reduce the area of the monitor front panel.