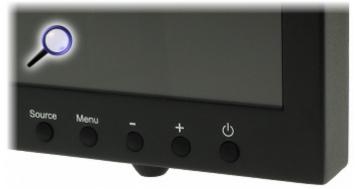

### PRESENTATION

Side view (control keys visible):

Monitor connectors:

DELTA-OPTI Monika Matysiak; https://www.delta.poznan.pl POL; 60-713 Poznań; Graniczna 10 e-mail: delta-opti@delta.poznan.pl; tel: +(48) 61 864 69 60

#### SPECIFICATION

| Screen size:               | 22 "                                                                                                                                                                                          |
|----------------------------|-----------------------------------------------------------------------------------------------------------------------------------------------------------------------------------------------|
|                            |                                                                                                                                                                                               |
| Native resolution:         | 1920 x 1080 px                                                                                                                                                                                |
| Aspect ratios:             | 16 :9                                                                                                                                                                                         |
| Matrix type:               | TFT-LCD color matrix                                                                                                                                                                          |
| Matrix backlight:          | In LED technology                                                                                                                                                                             |
| Supported standards:       | PAL/NTSC                                                                                                                                                                                      |
| Contrast:                  | 1000 : 1                                                                                                                                                                                      |
| Brightness:                | 300 cd/m <sup>2</sup>                                                                                                                                                                         |
| Viewable angles:           | 170 ° horizontal<br>160 ° vertical                                                                                                                                                            |
| Response time:             | 4 ms                                                                                                                                                                                          |
| Speakers built-in:         | 2 x 3 W                                                                                                                                                                                       |
| Signal connectors:         | <ul> <li>Composite Video (BNC) sockets: 2x in, 2x out</li> <li>1x VGA</li> <li>1x HDMI</li> <li>1x S-VIDEO</li> <li>Audio: 1x Jack (for VGA)</li> <li>2x Cinch L/R (for Video 1/2)</li> </ul> |
| Housing type:              | Metal                                                                                                                                                                                         |
| Monitor mounting standard: | VESA 100                                                                                                                                                                                      |
| Power supply:              | 12 V DC / 3 A (power adapter included)                                                                                                                                                        |
| Power consumption:         | max. 60 W (operation)                                                                                                                                                                         |
| Monitor control:           | OSD - by IR remote controller or monitor control keys                                                                                                                                         |
| Main features:             | • 3D Comb Filter                                                                                                                                                                              |
| Operation temp:            | -20 °C 60 °C                                                                                                                                                                                  |