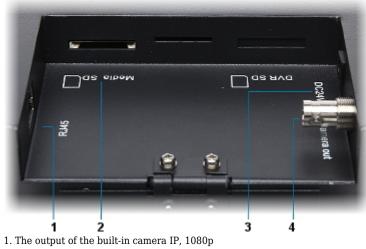

### **SPECIFICATION**

| Screen size:               | 10.4 "                                                                                                                                                                                                                                                            |
|----------------------------|-------------------------------------------------------------------------------------------------------------------------------------------------------------------------------------------------------------------------------------------------------------------|
| Native resolution:         | 800 x 600 px                                                                                                                                                                                                                                                      |
| Aspect ratios:             | 4:3                                                                                                                                                                                                                                                               |
| Matrix type:               | TFT-LCD color matrix                                                                                                                                                                                                                                              |
| Matrix backlight:          | In LED technology                                                                                                                                                                                                                                                 |
| Supported standards:       | PAL/NTSC                                                                                                                                                                                                                                                          |
| Contrast:                  | 500 : 1                                                                                                                                                                                                                                                           |
| Brightness:                | 300 cd/m <sup>2</sup>                                                                                                                                                                                                                                             |
| Viewable angles:           | 140 ° horizontal<br>130 ° vertical                                                                                                                                                                                                                                |
| Response time:             | 8 ms                                                                                                                                                                                                                                                              |
| Signal connectors:         | 1 x Video composite (BNC socket)  1 x RJ-45 socket - The output of the built-in camera IP, 1080p  microSD - The ability to record on memory card from built-in IP camera  SD/SDHC - Playback the video sequences and still images from built-in multimedia player |
| Housing type:              | Metal                                                                                                                                                                                                                                                             |
| Monitor mounting standard: | VESA 75                                                                                                                                                                                                                                                           |
| Power supply:              | 12 V DC / 2 A (power adapter included)                                                                                                                                                                                                                            |

## Front panel:

Side view:

2/5

Rear view:

Monitor connectors:

- Playback the video sequences and still images from built-in multimedia player
  Power supply
  CVBS output

Bottom view:

In the kit: