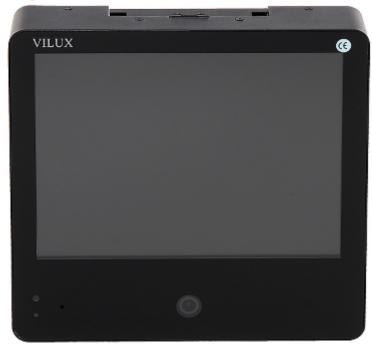

## Front panel:

Side view:

2/5

Rear view:

Monitor connectors:

- Playback the video sequences and still images from built-in multimedia player
  Power supply
  CVBS output

Bottom view:

In the kit: