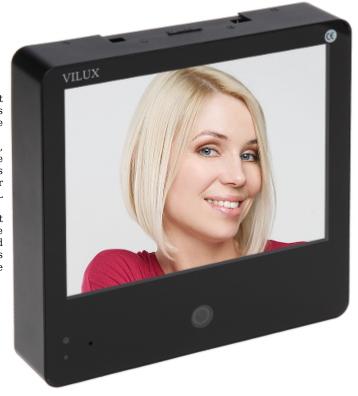

# MONITOR 1XVIDEO OUT, MICRO-SD, RJ45, REMOTE CONTROLLER +IP CAMERA VMT-105PSD 10.4 "VILUX

Net: 96.82 EUR Gross: 96.82 EUR

The professional CCTV monitor with built-in IP camera, RJ45 output and ability to local recording on a memory card. Control functions are made by IR remote controller or by control keys placed on the top of the housing.

## Front panel:

Side view:

2/5

Rear view:

Monitor connectors:

- Playback the video sequences and still images from built-in multimedia player
  Power supply
  CVBS output

Bottom view:

In the kit: