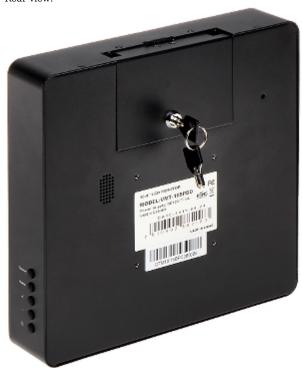

## Front panel:

Side view:

2/5

Rear view:

Monitor connectors:

- Playback the video sequences and still images from built-in multimedia player
  Power supply
  CVBS output

Bottom view:

In the kit: