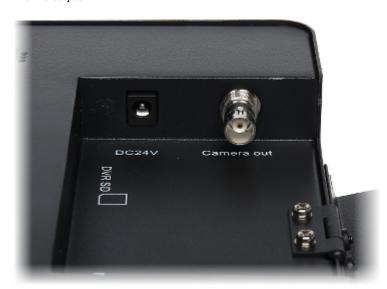

### **SPECIFICATION**

| Screen size:               | 10.4 "                                                                                                                                                                                                                                                            |
|----------------------------|-------------------------------------------------------------------------------------------------------------------------------------------------------------------------------------------------------------------------------------------------------------------|
| Native resolution:         | 800 x 600 px                                                                                                                                                                                                                                                      |
| Aspect ratios:             | 4:3                                                                                                                                                                                                                                                               |
| Matrix type:               | TFT-LCD color matrix                                                                                                                                                                                                                                              |
| Matrix backlight:          | In LED technology                                                                                                                                                                                                                                                 |
| Supported standards:       | PAL/NTSC                                                                                                                                                                                                                                                          |
| Contrast:                  | 500 : 1                                                                                                                                                                                                                                                           |
| Brightness:                | 300 cd/m <sup>2</sup>                                                                                                                                                                                                                                             |
| Viewable angles:           | 140 ° horizontal<br>130 ° vertical                                                                                                                                                                                                                                |
| Response time:             | 8 ms                                                                                                                                                                                                                                                              |
| Signal connectors:         | 1 x Video composite (BNC socket)  1 x RJ-45 socket - The output of the built-in camera IP, 1080p  microSD - The ability to record on memory card from built-in IP camera  SD/SDHC - Playback the video sequences and still images from built-in multimedia player |
| Housing type:              | Metal                                                                                                                                                                                                                                                             |
| Monitor mounting standard: | VESA 75                                                                                                                                                                                                                                                           |
| Power supply:              | 12 V DC / 2 A (power adapter included)                                                                                                                                                                                                                            |

## Front panel:

Side view:

2/5

Rear view:

Monitor connectors:

- Playback the video sequences and still images from built-in multimedia player
  Power supply
  CVBS output

Bottom view:

In the kit: