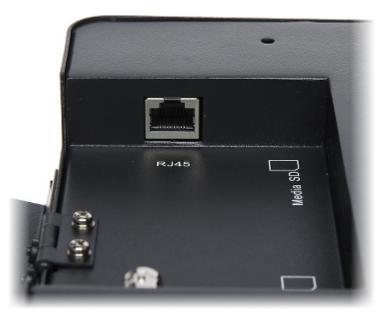

### **SPECIFICATION**

| Screen size:               | 10.4 "                                                                                                                                                                                                                                                            |
|----------------------------|-------------------------------------------------------------------------------------------------------------------------------------------------------------------------------------------------------------------------------------------------------------------|
| Native resolution:         | 800 x 600 px                                                                                                                                                                                                                                                      |
| Aspect ratios:             | 4:3                                                                                                                                                                                                                                                               |
| Matrix type:               | TFT-LCD color matrix                                                                                                                                                                                                                                              |
| Matrix backlight:          | In LED technology                                                                                                                                                                                                                                                 |
| Supported standards:       | PAL/NTSC                                                                                                                                                                                                                                                          |
| Contrast:                  | 500 : 1                                                                                                                                                                                                                                                           |
| Brightness:                | 300 cd/m <sup>2</sup>                                                                                                                                                                                                                                             |
| Viewable angles:           | 140 ° horizontal<br>130 ° vertical                                                                                                                                                                                                                                |
| Response time:             | 8 ms                                                                                                                                                                                                                                                              |
| Signal connectors:         | 1 x Video composite (BNC socket)  1 x RJ-45 socket - The output of the built-in camera IP, 1080p  microSD - The ability to record on memory card from built-in IP camera  SD/SDHC - Playback the video sequences and still images from built-in multimedia player |
| Housing type:              | Metal                                                                                                                                                                                                                                                             |
| Monitor mounting standard: | VESA 75                                                                                                                                                                                                                                                           |
| Power supply:              | 12 V DC / 2 A (power adapter included)                                                                                                                                                                                                                            |

## Front panel:

Side view:

2/5

Rear view:

Monitor connectors:

- Playback the video sequences and still images from built-in multimedia player
  Power supply
  CVBS output

Bottom view:

In the kit: