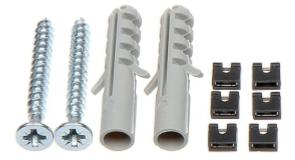

|
| Manufacturer / Brand:                             | JABLOTRON                                                                                                                                                           |
| Guarantee:                                        | 2 years                                                                                                                                                             |

## **PRESENTATION**

View after remove the cover:



DELTA-OPTI Monika Matysiak; https://www.delta.poznan.pl POL; 60-713 Poznań; Graniczna 10 e-mail: delta-opti@delta.poznan.pl; tel: +(48) 61 864 69 60

2024-05-23 1/3



Mounting side view:



In the kit:



## PACKAGE



2/3 2/3

Dimensions (L x W x H): 0x0x0 mm

Gross Weight: 0 kg

DELTA-OPTI Monika Matysiak; https://www.delta.poznan.pl POL; 60-713 Poznań; Graniczna 10 e-mail: delta-opti@delta.poznan.pl; tel: +(48) 61 864 69 60