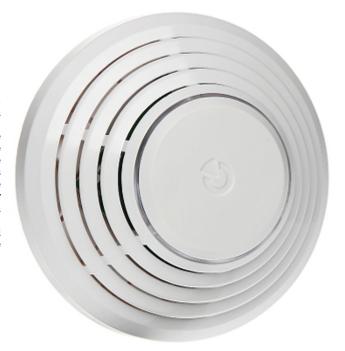

## SMOKE AND HEAT DETECTOR SD-283ST JABLOTRON

Price visible after login

Smoke and heat detector allows to early detection of a developing fire. Alarm is triggered after detection of visible smoke or after exceeding a certain threshold temperature.

The device consists of two independent detectors – an optical smoke detector and a heat detector. The first detector works on the principle of scattered light. It is very sensitive to large dust particles which are present in dense smoke. It is less sensitive to smaller particles generated by the combustion of liquids such as alcohol. That is why the fire detector also contains a built-in heat detector which has a slower reaction but is much better at detecting fire which generates only a small amount of smoke.