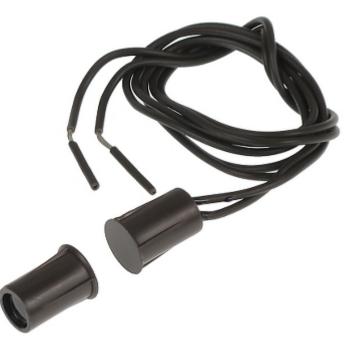

## Code: B-2-BR CYLINDRICAL MAGNETIC CONTACT **B-2-BR** SATEL Net: 2.86 USD Gross: 2.86 USD

The magnetic contacts can be used wherever required for controlling the status of doors, windows and/or other movable elements, e.g. for protection or monitoring of access to particular sites, spaces, facilities, in automatic control systems, etc.

sites, spaces, facilities, in automatic control systems, etc. The magnetic contact element containing the magnet should be mounted on the movable part, while the reed switch – on the stationary part of protected doors, windows, etc. The sunk magnetic contact is designed for face mounting in such materials as wood or plastic.

The contact is to be pressed in.