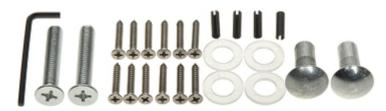

g opening the door Device is designed for indoor use only |
| Weight:               | 3.95 kg (total)                                                                                     |
| Dimensions:           | 480 x 57 x 43 mm (total)                                                                            |
| Manufacturer / Brand: | ATLO                                                                                                |
| Guarantee:            | 3 years                                                                                             |

## PRESENTATION





2024-04-24



Should pay attention to rubber pads mounted between the door and the movable element of the lock. These pads ensure proper fit the lock elements with the door when it is closed.

In the kit:



## **PACKAGE**

Dimensions (L x W x H): 0x0x0 mm Gross Weight: 0 kg

2024-04-24 2/2