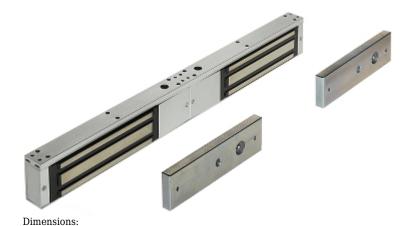

## DOUBLE ELECTROMAGNETIC LOCK ATLO-ML-D362

Net: 24.79 EUR Gross: 24.79 EUR

Electromagnetic lock, surface, double. With a simple design and modern manufacturing technology, is a reliable device to lock doors and gates. It operates reversibly - it is open when power is off. Force an entry closed by lock requires the use of force of  $>360\ \rm kg$ . The lock is composed of two elements: electromagnet (usually mounted in the frame) and lock plate (usually mounted in the door). Error free operation of the lock is a result of lack the mechanical elements, which after some time become damaged.

In the kit: