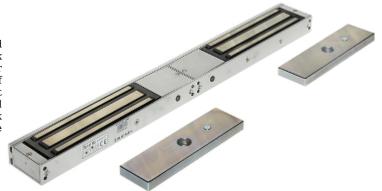

## DOUBLE ELECTROMAGNETIC LOCK ATLO-ML-D362

Net: 24.79 EUR Gross: 24.79 EUR

Electromagnetic lock, surface, double. With a simple design and modern manufacturing technology, is a reliable device to lock doors and gates. It operates reversibly - it is open when power is off. Force an entry closed by lock requires the use of force of  $>360\ \rm kg$ . The lock is composed of two elements: electromagnet (usually mounted in the frame) and lock plate (usually mounted in the door). Error free operation of the lock is a result of lack the mechanical elements, which after some time become damaged.

In the kit: