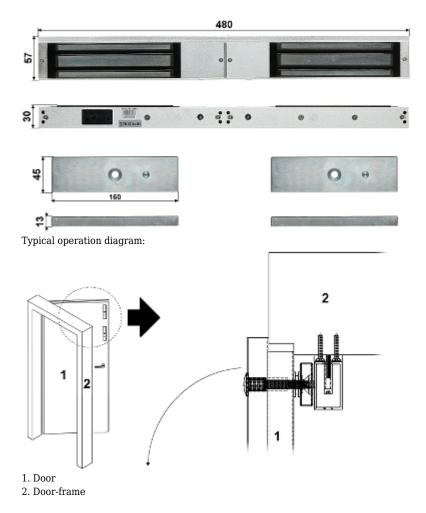

## **SPECIFICATION**

| Load capacity:        | 2 x 361 kg                                                                                          |
|-----------------------|-----------------------------------------------------------------------------------------------------|
| Rated voltage:        | 12 V DC                                                                                             |
| Current consumption:  | 2 x 400 mA                                                                                          |
| Main features:        | LED indication, The NO/NC output indicating opening the door Device is designed for indoor use only |
| Weight:               | 3.95 kg (total)                                                                                     |
| Dimensions:           | 480 x 57 x 43 mm (total)                                                                            |
| Manufacturer / Brand: | ATLO                                                                                                |
| Guarantee:            | 3 years                                                                                             |

## PRESENTATION

2024-04-24

Should pay attention to rubber pads mounted between the door and the movable element of the lock. These pads ensure proper fit the lock elements with the door when it is closed.