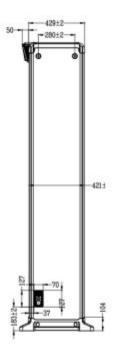

DELTA-OPTI Monika Matysiak; https://www.delta.poznan.pl POL; 60-713 Poznań; Graniczna 10 e-mail: delta-opti@delta.poznan.pl; tel: +(48) 61 864 69 60

2024-04-24 1/4

| Compliance with standards:     | GB15210-201, IEC 60068-2-1, IEC 60068-2-2, CE-LVD: EN62368-1, CE-EMC: Electromagnetic Compatibility Directive2014/30/EU, FCC: 47 CFR FCC Part 15, Subpart B |
|--------------------------------|-------------------------------------------------------------------------------------------------------------------------------------------------------------|
| Power supply:                  | 12 V DC (power adapter included)                                                                                                                            |
| Power consumption:             | max. 12 W (operation)<br>10 W (Standby mode)                                                                                                                |
| Operation temp:                | -20 °C 65 °C                                                                                                                                                |
| Permissible relative humidity: | 0 % 95 %                                                                                                                                                    |
| Weight:                        | 45 kg                                                                                                                                                       |
| External dimensions:           | 2210 x 928 x 572 mm                                                                                                                                         |
| Internal dimensions:           | 2057 x 714 x 572 mm                                                                                                                                         |
| Manufacturer / Brand:          | DAHUA                                                                                                                                                       |
| Guarantee:                     | 3 years                                                                                                                                                     |

## PRESENTATION

2024-04-24

Dimensions: