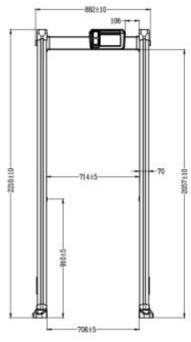

DELTA-OPTI Monika Matysiak; https://www.delta.poznan.pl POL; 60-713 Poznań; Graniczna 10 e-mail: delta-opti@delta.poznan.pl; tel: +(48) 61 864 69 60

2024-04-24 1/4

| Compliance with standards:     | GB15210-201, IEC 60068-2-1, IEC 60068-2-2, CE-LVD: EN62368-1, CE-EMC: Electromagnetic Compatibility Directive2014/30/EU, FCC: 47 CFR FCC Part 15, Subpart B |
|--------------------------------|-------------------------------------------------------------------------------------------------------------------------------------------------------------|
| Power supply:                  | 12 V DC (power adapter included)                                                                                                                            |
| Power consumption:             | max. 12 W (operation)<br>10 W (Standby mode)                                                                                                                |
| Operation temp:                | -20 °C 65 °C                                                                                                                                                |
| Permissible relative humidity: | 0 % 95 %                                                                                                                                                    |
| Weight:                        | 45 kg                                                                                                                                                       |
| External dimensions:           | 2210 x 928 x 572 mm                                                                                                                                         |
| Internal dimensions:           | 2057 x 714 x 572 mm                                                                                                                                         |
| Manufacturer / Brand:          | DAHUA                                                                                                                                                       |
| Guarantee:                     | 3 years                                                                                                                                                     |

## PRESENTATION

2024-04-24

Dimensions: