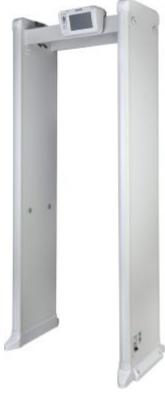

## WALK-THROUGH METAL DETECTOR ISC-D718 DAHUA

Net: 4 273.21 EUR Gross: 4 273.21 EUR

Walk-through Metal Detector is a security gate with metal detector. The detector uses an electromagnetic field to detect carry-on metal articles and in case of exceeding the threshold value (metal detection) generates a sound and light alarm. The system allows to count gate passes and alarms, as well as the number of people entering and exiting. The set has 72 application operating scenarios and allows the user to create extra 16 customize scenarios. High detection sensitivity and strong anti-interference guarantee stable operation. The advantage of the product is a unique, Internet remote management system. Intuitive interface ensures simple use, so no operation training is required to use it.

The device consists of 18 detection zones with adjustable sensitivity with 12 detectors and has a built-in 7" LCD touch screen. The gate detector has a modular design (host module, high-frequency signal generator, signal receiver, infrared sensor). The set is made of a high-strength special material - fire retardant Highpressure Laminate (HPL), which also ensures light weight and trouble-free installation. The Walk-through Metal Detector can be widely used in train stations, bus stations, subway, government buildings, exhibition and sports centers, meeting and conference venues, schools and other locations.