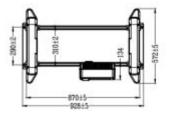

DELTA-OPTI Monika Matysiak; https://www.delta.poznan.pl POL; 60-713 Poznań; Graniczna 10 e-mail: delta-opti@delta.poznan.pl; tel: +(48) 61 864 69 60

2024-04-24 1/4

| Compliance with standards:     | GB15210-201, IEC 60068-2-1, IEC 60068-2-2, CE-LVD: EN62368-1, CE-EMC: Electromagnetic Compatibility Directive2014/30/EU, FCC: 47 CFR FCC Part 15, Subpart B |
|--------------------------------|-------------------------------------------------------------------------------------------------------------------------------------------------------------|
| Power supply:                  | 12 V DC (power adapter included)                                                                                                                            |
| Power consumption:             | max. 12 W (operation)<br>10 W (Standby mode)                                                                                                                |
| Operation temp:                | -20 °C 65 °C                                                                                                                                                |
| Permissible relative humidity: | 0 % 95 %                                                                                                                                                    |
| Weight:                        | 45 kg                                                                                                                                                       |
| External dimensions:           | 2210 x 928 x 572 mm                                                                                                                                         |
| Internal dimensions:           | 2057 x 714 x 572 mm                                                                                                                                         |
| Manufacturer / Brand:          | DAHUA                                                                                                                                                       |
| Guarantee:                     | 3 years                                                                                                                                                     |

## PRESENTATION

2024-04-24

Dimensions: