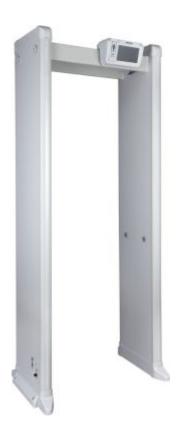

## WALK-THROUGH METAL DETECTOR ISC-D718 DAHUA

Net: 4 273.21 EUR Gross: 4 273.21 EUR

Walk-through Metal Detector is a security gate with metal detector. The detector uses an electromagnetic field to detect carry-on metal articles and in case of exceeding the threshold value (metal detection) generates a sound and light alarm. The system allows to count gate passes and alarms, as well as the number of people entering and exiting. The set has 72 application operating scenarios and allows the user to create extra 16 customize scenarios. High detection sensitivity and strong anti-interference guarantee stable operation. The advantage of the product is a unique, Internet remote management system. Intuitive interface ensures simple use, so no operation training is required to use it.

The device consists of 18 detection zones with adjustable sensitivity with 12 detectors and has a built-in 7" LCD touch screen. The gate detector has a modular design (host module, high-frequency signal generator, signal receiver, infrared sensor). The set is made of a high-strength special material - fire retardant Highpressure Laminate (HPL), which also ensures light weight and trouble-free installation. The Walk-through Metal Detector can be widely used in train stations, bus stations, subway, government buildings, exhibition and sports centers, meeting and conference venues, schools and other locations.