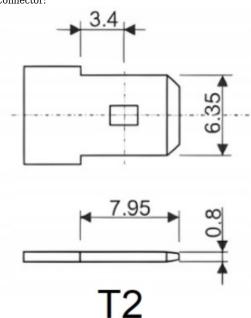

### **SPECIFICATION**

| Battery capacity:         | 12 Ah                                              |
|---------------------------|----------------------------------------------------|
| Rated voltage:            | 12.8 V                                             |
| Battery charging current: | 6 A                                                |
| Battery type:             | LiFePO <sub>4</sub> lithium-iron-phosphate battery |
| Battery lifetime:         | > 10 years ( > 2000 cycles @ 85 % DoD )            |
| Connector:                | T2 (F2) type - FASTON 250                          |
| Weight:                   | 1.41 kg                                            |
| Dimensions:               | 151 x 99 x 95 mm                                   |
| Manufacturer / Brand:     | Green Cell                                         |
| Guarantee:                | 2 years                                            |

#### **PRESENTATION**

Connectors:

2024-05-09 1/2

Connector: