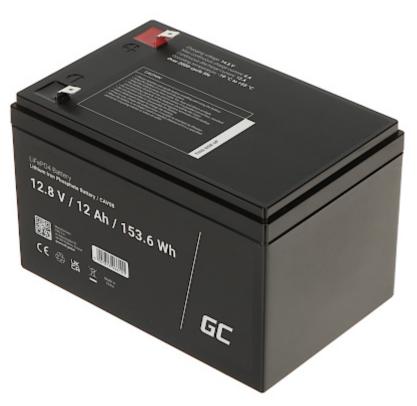

#### Code: 12.8V/12AH/LIFEPO4-GC

# BATTERY 12.8V/12AH/LIFEPO4-GC Green Cell

Net: 79.72 EUR Gross: 79.72 EUR

The lithium-iron-phosphate battery is characterized by exceptional durability, current efficiency and charging speed. It is also a more durable and lighter alternative to lead-acid batteries.

### **SPECIFICATION**

| Battery capacity:         | 12 Ah                                              |
|---------------------------|----------------------------------------------------|
| Rated voltage:            | 12.8 V                                             |
| Battery charging current: | 6 A                                                |
| Battery type:             | LiFePO <sub>4</sub> lithium-iron-phosphate battery |
| Battery lifetime:         | > 10 years ( > 2000 cycles @ 85 % DoD )            |
| Connector:                | T2 (F2) type - FASTON 250                          |
| Weight:                   | 1.41 kg                                            |
| Dimensions:               | 151 x 99 x 95 mm                                   |
| Manufacturer / Brand:     | Green Cell                                         |
| Guarantee:                | 2 years                                            |