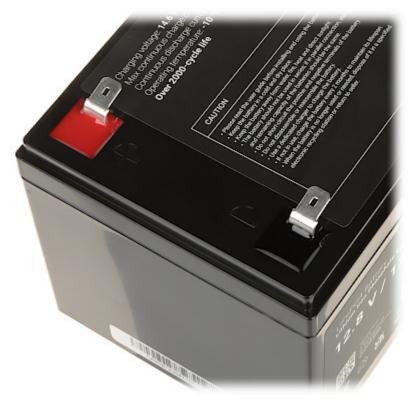

| Rated voltage:            | 12.8 V                                             |
| Battery charging current: | 6 A                                                |
| Battery type:             | LiFePO <sub>4</sub> lithium-iron-phosphate battery |
| Battery lifetime:         | > 10 years ( > 2000 cycles @ 85 % DoD )            |
| Connector:                | T2 (F2) type - FASTON 250                          |
| Weight:                   | 1.41 kg                                            |
| Dimensions:               | 151 x 99 x 95 mm                                   |
| Manufacturer / Brand:     | Green Cell                                         |
| Guarantee:                | 2 years                                            |

#### **PRESENTATION**

Connectors:

2024-05-09 1/2



Connector:



## PACKAGE

Dimensions (L x W x H): 0x0x0 mm Gross Weight: 0 kg

2024-05-09