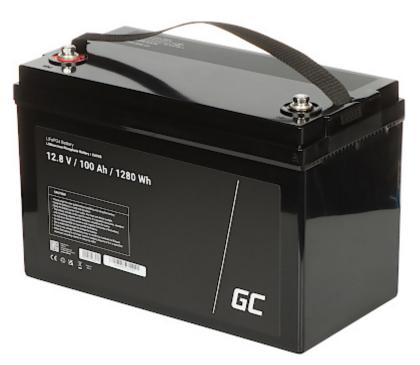

## BATTERY 12.8V/100AH/LIFEPO4-GC Green Cell

Net: 462.81 EUR Gross: 462.81 EUR

The lithium-iron-phosphate battery is characterized by exceptional durability, current efficiency and charging speed. It is also a more durable and lighter alternative to lead-acid batteries.

## **SPECIFICATION**

| Battery capacity:         | 100 Ah                                          |
|---------------------------|-------------------------------------------------|
| Rated voltage:            | 12.8 V                                          |
| Battery charging current: | 50 A                                            |
| Battery type:             | ${\rm LiFePO_4}$ lithium-iron-phosphate battery |
| Battery lifetime:         | > 10 years ( > 2000 cycles @ 85 % DoD )         |
| Connector:                | M8 screw                                        |
| Weight:                   | 10.6 kg                                         |
| Dimensions:               | 329 x 172 x 217 mm                              |
| Manufacturer / Brand:     | Green Cell                                      |
| Guarantee:                | 2 years                                         |

## **PRESENTATION**

Connectors:

2024-05-09 1/2