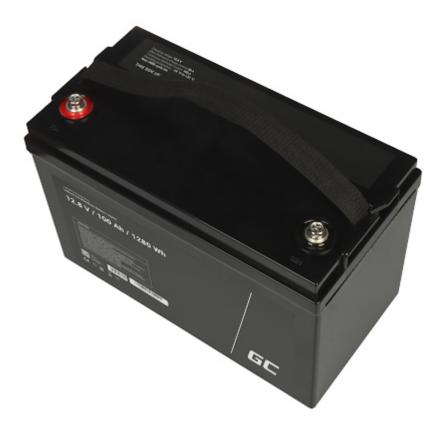

## BATTERY 12.8V/100AH/LIFEPO4-GC Green Cell

Net: 462.81 EUR Gross: 462.81 EUR

The lithium-iron-phosphate battery is characterized by exceptional durability, current efficiency and charging speed. It is also a more durable and lighter alternative to lead-acid batteries.

## **SPECIFICATION**

| Battery capacity:         | 100 Ah                                          |
|---------------------------|-------------------------------------------------|
| Rated voltage:            | 12.8 V                                          |
| Battery charging current: | 50 A                                            |
| Battery type:             | ${\rm LiFePO_4}$ lithium-iron-phosphate battery |
| Battery lifetime:         | > 10 years ( > 2000 cycles @ 85 % DoD )         |
| Connector:                | M8 screw                                        |
| Weight:                   | 10.6 kg                                         |
| Dimensions:               | 329 x 172 x 217 mm                              |
| Manufacturer / Brand:     | Green Cell                                      |
| Guarantee:                | 2 years                                         |

## **PRESENTATION**

Connectors:

2024-05-09 1/2