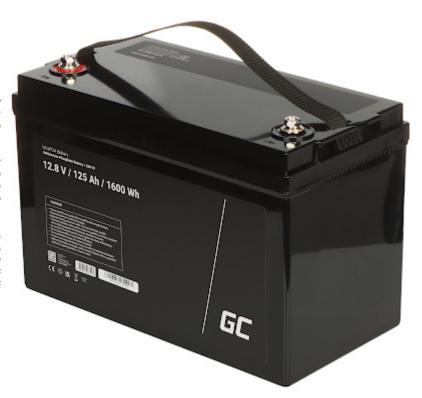

## BATTERY 12.8V/125AH/LIFEPO4-GC Green Cell

Net: 584.61 EUR Gross: 584.61 EUR

The lithium-iron-phosphate battery is characterized by exceptional durability, current efficiency and charging speed. It is also a more durable and lighter alternative to lead-acid batteries.

## **SPECIFICATION**

| Battery capacity:         | 125 Ah                                             |
|---------------------------|----------------------------------------------------|
| Rated voltage:            | 12.8 V                                             |
| Battery charging current: | 50 A                                               |
| Battery type:             | LiFePO <sub>4</sub> lithium-iron-phosphate battery |
| Battery lifetime:         | > 10 years ( > 2000 cycles @ 85 % DoD )            |
| Connector:                | M8 screw                                           |
| Weight:                   | 12.5 kg                                            |
| Dimensions:               | 329 x 172 x 217 mm                                 |
| Manufacturer / Brand:     | Green Cell                                         |
| Guarantee:                | 2 years                                            |