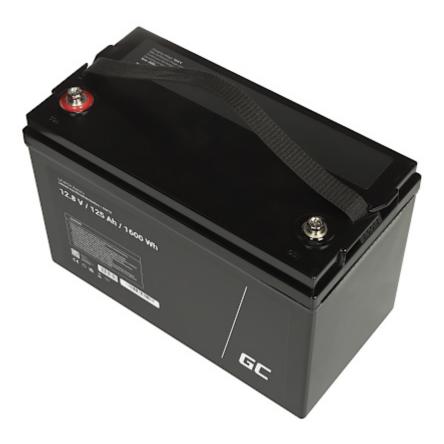

|
| Rated voltage:            | 12.8 V                                             |
| Battery charging current: | 50 A                                               |
| Battery type:             | LiFePO <sub>4</sub> lithium-iron-phosphate battery |
| Battery lifetime:         | > 10 years ( > 2000 cycles @ 85 % DoD )            |
| Connector:                | M8 screw                                           |
| Weight:                   | 12.5 kg                                            |
| Dimensions:               | 329 x 172 x 217 mm                                 |
| Manufacturer / Brand:     | Green Cell                                         |
| Guarantee:                | 2 years                                            |

## **PRESENTATION**

Connectors:

2024-05-09 1/2



## PACKAGE

Dimensions (L x W x H): 0x0x0 mm

Gross Weight: 0 kg