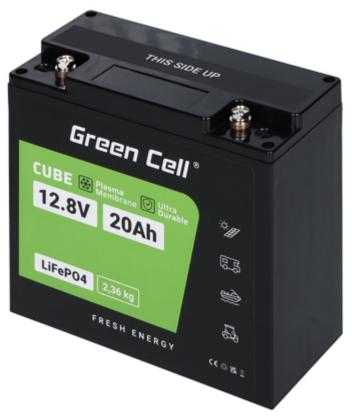

## Code: 12.8V/20AH/LIFEPO4-GC BATTERY **12.8V/20AH/LIFEPO4-GC** Green Cell

Net: 118.76 EUR Gross: 118.76 EUR

The lithium-iron-phosphate battery is characterized by exceptional durability, current efficiency and charging speed. It is also a more durable and lighter alternative to lead-acid batteries.

## **SPECIFICATION**

| Battery capacity:         | 20 Ah                                   |
|---------------------------|-----------------------------------------|
| Rated voltage:            | 12.8 V                                  |
| Battery charging current: | 10 A                                    |
| Battery type:             | LiFePO4 lithium-iron-phosphate battery  |
| Battery lifetime:         | > 10 years ( > 2000 cycles @ 85 % DoD ) |
| Connector:                | M5 screw                                |
| Weight:                   | 2.34 kg                                 |
| Dimensions:               | 181 x 76 x 170 mm                       |
| Manufacturer / Brand:     | Green Cell                              |
| Guarantee:                | 2 years                                 |