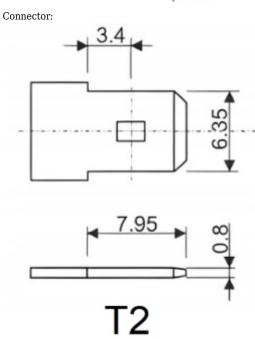

## **SPECIFICATION**

| Battery capacity:         | 12 Ah                                              |
|---------------------------|----------------------------------------------------|
| Rated voltage:            | 12.8 V                                             |
| Battery charging current: | max. 6 A                                           |
| Battery type:             | LiFePO <sub>4</sub> lithium-iron-phosphate battery |
| Battery lifetime:         | > 2000 cycles @ 80 % DoD                           |
| Connector:                | T2 (F2) type - FASTON 250                          |
| Weight:                   | 1.3 kg                                             |
| Dimensions:               | 151 x 65 x 95 mm                                   |
| Manufacturer / Brand:     | EUROPOWER                                          |
| Guarantee:                | 5 years                                            |