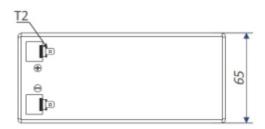

## **SPECIFICATION**

| Battery capacity:         | 12 Ah                                              |
|---------------------------|----------------------------------------------------|
| Rated voltage:            | 12.8 V                                             |
| Battery charging current: | max. 6 A                                           |
| Battery type:             | LiFePO <sub>4</sub> lithium-iron-phosphate battery |
| Battery lifetime:         | > 2000 cycles @ 80 % DoD                           |
| Connector:                | T2 (F2) type - FASTON 250                          |
| Weight:                   | 1.3 kg                                             |
| Dimensions:               | 151 x 65 x 95 mm                                   |
| Manufacturer / Brand:     | EUROPOWER                                          |
| Guarantee:                | 5 years                                            |

## **PRESENTATION**

Dimensions:

DELTA-OPTI Monika Matysiak; https://www.delta.poznan.pl POL; 60-713 Poznań; Graniczna 10 e-mail: delta-opti@delta.poznan.pl; tel: +(48) 61 864 69 60

2024-05-09 1/2

PACKAGE

| Dimensions (L x W x H): 0x0x0 mm     | Gross Weight: 0 kg |
|--------------------------------------|--------------------|
| Difficusions (L x w x 11), 0x0x0 min | Oross Weight. O kg |