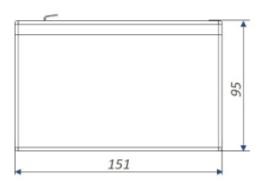

## **SPECIFICATION**

| Battery capacity:         | 12 Ah                                              |
|---------------------------|----------------------------------------------------|
| Rated voltage:            | 12.8 V                                             |
| Battery charging current: | max. 6 A                                           |
| Battery type:             | LiFePO <sub>4</sub> lithium-iron-phosphate battery |
| Battery lifetime:         | > 2000 cycles @ 80 % DoD                           |
| Connector:                | T2 (F2) type - FASTON 250                          |
| Weight:                   | 1.3 kg                                             |
| Dimensions:               | 151 x 65 x 95 mm                                   |
| Manufacturer / Brand:     | EUROPOWER                                          |
| Guarantee:                | 5 years                                            |

## **PRESENTATION**

Dimensions:

DELTA-OPTI Monika Matysiak; https://www.delta.poznan.pl POL; 60-713 Poznań; Graniczna 10 e-mail: delta-opti@delta.poznan.pl; tel: +(48) 61 864 69 60

2024-05-09 1/2

PACKAGE

| Dimensions (L x W x H): 0x0x0 mm     | Gross Weight: 0 kg |
|--------------------------------------|--------------------|
| Difficusions (L x w x 11), 0x0x0 min | Oross Weight. O kg |