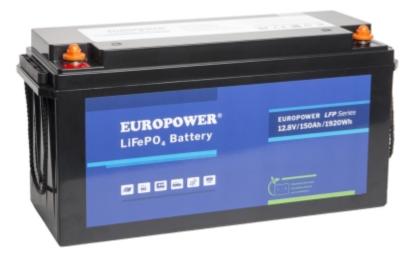

## BATTERY **12.8V/150AH/LIFEPO4-EP** EUROPOWER

Net: 1 027.49 EUR Gross: 1 027.49 EUR

The lithium-iron-phosphate battery is characterized by exceptional durability, current efficiency and charging speed. It is also a more durable and lighter alternative to lead-acid batteries.

The batteries are equipped with the BMS battery management system, which not only controls the charging and discharging of the battery, but also the temperature, ensuring safety and extending the life to the maximum. The Bluetooth interface allows you to monitor the status of the battery.

## **SPECIFICATION**

| Battery capacity:         | 150 Ah                                             |
|---------------------------|----------------------------------------------------|
| Rated voltage:            | 12.8 V                                             |
| Battery charging current: | max. 75 A                                          |
| Battery type:             | LiFePO <sub>4</sub> lithium-iron-phosphate battery |
| Battery lifetime:         | > 2000 cycles @ 80 % DoD                           |
| Connector:                | M8 screw                                           |
| Weight:                   | 19.7 kg                                            |
| Dimensions:               | 483 x 170 x 235 mm                                 |
| Manufacturer / Brand:     | EUROPOWER                                          |
| Guarantee:                | 5 years                                            |