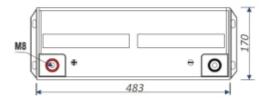

## **SPECIFICATION**

| Battery capacity:         | 150 Ah                                             |
|---------------------------|----------------------------------------------------|
| Rated voltage:            | 12.8 V                                             |
| Battery charging current: | max. 75 A                                          |
| Battery type:             | LiFePO <sub>4</sub> lithium-iron-phosphate battery |
| Battery lifetime:         | > 2000 cycles @ 80 % DoD                           |
| Connector:                | M8 screw                                           |
| Weight:                   | 19.7 kg                                            |
| Dimensions:               | 483 x 170 x 235 mm                                 |
| Manufacturer / Brand:     | EUROPOWER                                          |
| Guarantee:                | 5 years                                            |

## PRESENTATION

Dimensions:

DELTA-OPTI Monika Matysiak; https://www.delta.poznan.pl POL; 60-713 Poznań; Graniczna 10 e-mail: delta-opti@delta.poznan.pl; tel: +(48) 61 864 69 60

2024-05-10 1/2