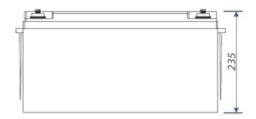

## **SPECIFICATION**

| Battery capacity:         | 150 Ah                                             |
|---------------------------|----------------------------------------------------|
| Rated voltage:            | 12.8 V                                             |
| Battery charging current: | max. 75 A                                          |
| Battery type:             | LiFePO <sub>4</sub> lithium-iron-phosphate battery |
| Battery lifetime:         | > 2000 cycles @ 80 % DoD                           |
| Connector:                | M8 screw                                           |
| Weight:                   | 19.7 kg                                            |
| Dimensions:               | 483 x 170 x 235 mm                                 |
| Manufacturer / Brand:     | EUROPOWER                                          |
| Guarantee:                | 5 years                                            |

## PRESENTATION

Dimensions:

DELTA-OPTI Monika Matysiak; https://www.delta.poznan.pl POL; 60-713 Poznań; Graniczna 10 e-mail: delta-opti@delta.poznan.pl; tel: +(48) 61 864 69 60

2024-05-10 1/2