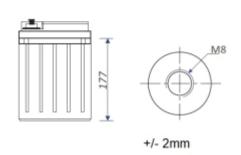

## **SPECIFICATION**

| Battery capacity:         | 150 Ah                                             |
|---------------------------|----------------------------------------------------|
| Rated voltage:            | 12.8 V                                             |
| Battery charging current: | max. 75 A                                          |
| Battery type:             | LiFePO <sub>4</sub> lithium-iron-phosphate battery |
| Battery lifetime:         | > 2000 cycles @ 80 % DoD                           |
| Connector:                | M8 screw                                           |
| Weight:                   | 19.7 kg                                            |
| Dimensions:               | 483 x 170 x 235 mm                                 |
| Manufacturer / Brand:     | EUROPOWER                                          |
| Guarantee:                | 5 years                                            |

## PRESENTATION

Dimensions:

DELTA-OPTI Monika Matysiak; https://www.delta.poznan.pl POL; 60-713 Poznań; Graniczna 10 e-mail: delta-opti@delta.poznan.pl; tel: +(48) 61 864 69 60

2024-05-10 1/2