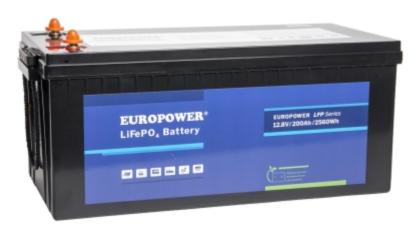

## BATTERY **12.8V/200AH/LIFEPO4-EP** EUROPOWER

Net: 1 339.39 EUR Gross: 1 339.39 EUR

The lithium-iron-phosphate battery is characterized by exceptional durability, current efficiency and charging speed. It is also a more durable and lighter alternative to lead-acid batteries.

The batteries are equipped with the BMS battery management system, which not only controls the charging and discharging of the battery, but also the temperature, ensuring safety and extending the life to the maximum. The Bluetooth interface allows you to monitor the status of the battery.

The LiFePO $_4$  batteries are designed to withstand even the harshest conditions and wherever the size and weight of the energy source are important. Example applications: electric cars, campers, scooters, electric boats, wheelchairs, lawn mowers, photovoltaic installations, UPS, alarm and fire protection systems, access control and monitoring systems, etc.