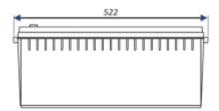

## **SPECIFICATION**

| Battery capacity:         | 200 Ah                                             |
|---------------------------|----------------------------------------------------|
| Rated voltage:            | 12.8 V                                             |
| Battery charging current: | max. 100 A                                         |
| Battery type:             | LiFePO <sub>4</sub> lithium-iron-phosphate battery |
| Battery lifetime:         | > 2000 cycles @ 80 % DoD                           |
| Connector:                | M8 screw                                           |
| Weight:                   | 24 kg                                              |
| Dimensions:               | 522 x 240 x 218 mm                                 |
| Manufacturer / Brand:     | EUROPOWER                                          |
| Guarantee:                | 5 years                                            |

## **PRESENTATION**

Dimensions:

DELTA-OPTI Monika Matysiak; https://www.delta.poznan.pl POL; 60-713 Poznań; Graniczna 10 e-mail: delta-opti@delta.poznan.pl; tel: +(48) 61 864 69 60

2024-05-09 1/2