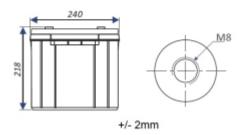

## **SPECIFICATION**

| Battery capacity:         | 200 Ah                                             |
|---------------------------|----------------------------------------------------|
| Rated voltage:            | 12.8 V                                             |
| Battery charging current: | max. 100 A                                         |
| Battery type:             | LiFePO <sub>4</sub> lithium-iron-phosphate battery |
| Battery lifetime:         | > 2000 cycles @ 80 % DoD                           |
| Connector:                | M8 screw                                           |
| Weight:                   | 24 kg                                              |
| Dimensions:               | 522 x 240 x 218 mm                                 |
| Manufacturer / Brand:     | EUROPOWER                                          |
| Guarantee:                | 5 years                                            |

## **PRESENTATION**

Dimensions:

DELTA-OPTI Monika Matysiak; https://www.delta.poznan.pl POL; 60-713 Poznań; Graniczna 10 e-mail: delta-opti@delta.poznan.pl; tel: +(48) 61 864 69 60

2024-05-09 1/2