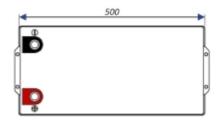

## **SPECIFICATION**

| Battery capacity:         | 200 Ah                                             |
|---------------------------|----------------------------------------------------|
| Rated voltage:            | 12.8 V                                             |
| Battery charging current: | max. 100 A                                         |
| Battery type:             | LiFePO <sub>4</sub> lithium-iron-phosphate battery |
| Battery lifetime:         | > 2000 cycles @ 80 % DoD                           |
| Connector:                | M8 screw                                           |
| Weight:                   | 24 kg                                              |
| Dimensions:               | 522 x 240 x 218 mm                                 |
| Manufacturer / Brand:     | EUROPOWER                                          |
| Guarantee:                | 5 years                                            |

## **PRESENTATION**

Dimensions:

DELTA-OPTI Monika Matysiak; https://www.delta.poznan.pl POL; 60-713 Poznań; Graniczna 10 e-mail: delta-opti@delta.poznan.pl; tel: +(48) 61 864 69 60

2024-05-09 1/2