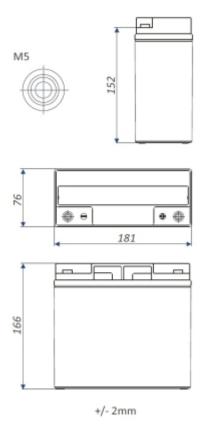

## **SPECIFICATION**

| Battery capacity:         | 25 Ah                                              |
|---------------------------|----------------------------------------------------|
| Rated voltage:            | 12.8 V                                             |
| Battery charging current: | max. 12 A                                          |
| Battery type:             | LiFePO <sub>4</sub> lithium-iron-phosphate battery |
| Battery lifetime:         | > 2000 cycles @ 80 % DoD                           |
| Connector:                | M5 screw                                           |
| Weight:                   | 2.9 kg                                             |
| Dimensions:               | 181 x 76 x 166 mm                                  |
| Manufacturer / Brand:     | EUROPOWER                                          |
| Guarantee:                | 5 years                                            |

## PRESENTATION

Dimensions:

DELTA-OPTI Monika Matysiak; https://www.delta.poznan.pl POL; 60-713 Poznań; Graniczna 10 e-mail: delta-opti@delta.poznan.pl; tel: +(48) 61 864 69 60

2024-05-08 1/2