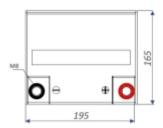

## **SPECIFICATION**

| Battery capacity:         | 46 Ah                                              |
|---------------------------|----------------------------------------------------|
| Rated voltage:            | 12.8 V                                             |
| Battery charging current: | max. 23 A                                          |
| Battery type:             | LiFePO <sub>4</sub> lithium-iron-phosphate battery |
| Battery lifetime:         | > 2000 cycles @ 80 % DoD                           |
| Connector:                | M8 screw                                           |
| Weight:                   | 5.9 kg                                             |
| Dimensions:               | 195 x 165 x 175 mm                                 |
| Manufacturer / Brand:     | EUROPOWER                                          |
| Guarantee:                | 5 years                                            |

## **PRESENTATION**

Dimensions:

DELTA-OPTI Monika Matysiak; https://www.delta.poznan.pl POL; 60-713 Poznań; Graniczna 10 e-mail: delta-opti@delta.poznan.pl; tel: +(48) 61 864 69 60

2024-05-09 1/2