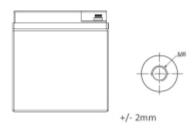

## **SPECIFICATION**

| Battery capacity:         | 46 Ah                                              |
|---------------------------|----------------------------------------------------|
| Rated voltage:            | 12.8 V                                             |
| Battery charging current: | max. 23 A                                          |
| Battery type:             | LiFePO <sub>4</sub> lithium-iron-phosphate battery |
| Battery lifetime:         | > 2000 cycles @ 80 % DoD                           |
| Connector:                | M8 screw                                           |
| Weight:                   | 5.9 kg                                             |
| Dimensions:               | 195 x 165 x 175 mm                                 |
| Manufacturer / Brand:     | EUROPOWER                                          |
| Guarantee:                | 5 years                                            |

## **PRESENTATION**

Dimensions:

DELTA-OPTI Monika Matysiak; https://www.delta.poznan.pl POL; 60-713 Poznań; Graniczna 10 e-mail: delta-opti@delta.poznan.pl; tel: +(48) 61 864 69 60

2024-05-09 1/2