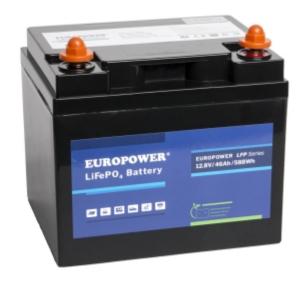

## BATTERY **12.8V/46AH/LIFEPO4-EP** EUROPOWER

Net: 353.32 EUR Gross: 353.32 EUR

The lithium-iron-phosphate battery is characterized by exceptional durability, current efficiency and charging speed. It is also a more durable and lighter alternative to lead-acid batteries.

The batteries are equipped with the BMS battery management system, which not only controls the charging and discharging of the battery, but also the temperature, ensuring safety and extending the life to the maximum. The Bluetooth interface allows you to monitor the status of the battery.

The LiFePO $_4$  batteries are designed to withstand even the harshest conditions and wherever the size and weight of the energy source are important. Example applications: electric cars, campers, scooters, electric boats, wheelchairs, lawn mowers, photovoltaic installations, UPS, alarm and fire protection systems, access control and monitoring systems, etc.

## **SPECIFICATION**

| Battery capacity:         | 46 Ah                                              |
|---------------------------|----------------------------------------------------|
| Rated voltage:            | 12.8 V                                             |
| Battery charging current: | max. 23 A                                          |
| Battery type:             | LiFePO <sub>4</sub> lithium-iron-phosphate battery |
| Battery lifetime:         | > 2000 cycles @ 80 % DoD                           |
| Connector:                | M8 screw                                           |
| Weight:                   | 5.9 kg                                             |
| Dimensions:               | 195 x 165 x 175 mm                                 |
| Manufacturer / Brand:     | EUROPOWER                                          |
| Guarantee:                | 5 years                                            |