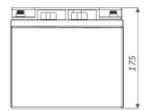

## **SPECIFICATION**

| Battery capacity:         | 46 Ah                                              |
|---------------------------|----------------------------------------------------|
| Rated voltage:            | 12.8 V                                             |
| Battery charging current: | max. 23 A                                          |
| Battery type:             | LiFePO <sub>4</sub> lithium-iron-phosphate battery |
| Battery lifetime:         | > 2000 cycles @ 80 % DoD                           |
| Connector:                | M8 screw                                           |
| Weight:                   | 5.9 kg                                             |
| Dimensions:               | 195 x 165 x 175 mm                                 |
| Manufacturer / Brand:     | EUROPOWER                                          |
| Guarantee:                | 5 years                                            |

## **PRESENTATION**

Dimensions:

DELTA-OPTI Monika Matysiak; https://www.delta.poznan.pl POL; 60-713 Poznań; Graniczna 10 e-mail: delta-opti@delta.poznan.pl; tel: +(48) 61 864 69 60

2024-05-09 1/2