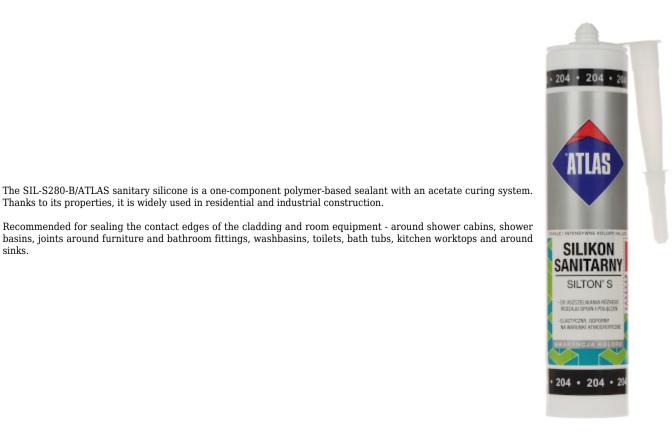

## Code: SIL-S280-B/ATLAS SANITARY SILICONE SIL-S280-B/ATLAS SILTON S CARTRIDGE 280 ml BLACK

Net: 10.22 EUR Gross: 10.22 EUR

Thanks to its properties, it is widely used in residential and industrial construction.

## **SPECIFICATION**

sinks.

| Package:              | Cartridge 280 ml                                                                                  |
|-----------------------|---------------------------------------------------------------------------------------------------|
| Color:                | Black                                                                                             |
| Main features:        | <ul><li>Permanently elastic</li><li>Frost-proof</li><li>Resistant to weather conditions</li></ul> |
| Weight:               | 0.34 kg                                                                                           |
| Dimensions:           | Ø 50 x 232 mm                                                                                     |
| Manufacturer / Brand: | ATLAS                                                                                             |