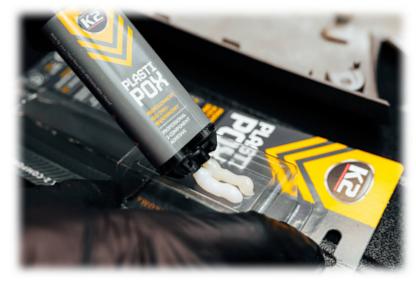

The adhesive has high resistance to impact, water, gasoline, kerosene and oils. Perfectly fills gaps.

The K2-PLASTIPOX/25G is offered in the form of adhesive in a syringe. The innovative syringe applicator guarantees simple use and optimal dosing of both components at the same time. The closed syringe protects the product from drying out, thanks to which the adhesive retains its properties long after opening and does not dry out.

**Attention!** The adhesive does not bond with polyethylene (PE) and polypropylene (PP) plastics.