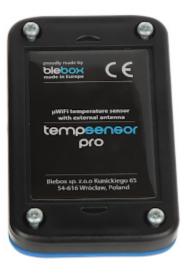

## PRESENTATION

Internal view of the housing:

 $Antenna\ connector:$ 

2/3

In the kit: