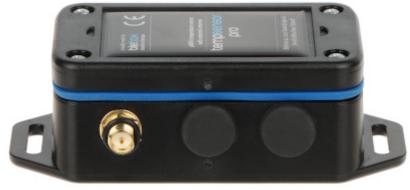

## PRESENTATION

Internal view of the housing:

 $Antenna\ connector:$ 

2/3

In the kit: