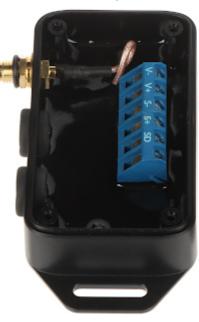

## PRESENTATION

Internal view of the housing:

 $Antenna\ connector:$ 

2/3

In the kit: