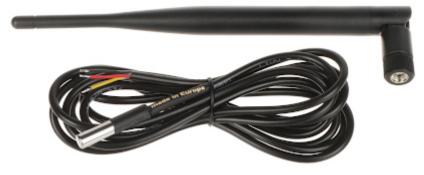

## PRESENTATION

Internal view of the housing:

 $Antenna\ connector:$ 

2/3

In the kit: