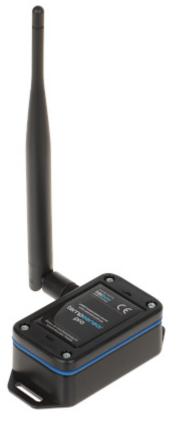

## TEMPERATURE SENSOR TEMP-SENSOR-PRO/BLEBOX Wi-Fi

Net: 40.64 EUR Gross: 40.64 EUR

The TEMP-SENSOR-PRO/BLEBOX wireless sensor allows you to remotely read the temperature from anywhere. The device, thanks to a housing with increased resistance to weather conditions and an external antenna, can be placed outside in a place away from the router.

The device comes with a temperature probe. Up to 4 probes can be connected to the device.

Using the wBox application and the TEMP-SENSOR-PRO/BLEBOX sensor, you can control other devices in the system based on the readings. Modern solutions used in devices allow you to receive notifications from the wBox mobile application dedicated to smartphones and tablets with iOS and Android systems. In the application, it is possible to display interactive graphs of changes in measured values (annual history). The data is stored on the BleBox server with the option of exporting it to a CSV file.