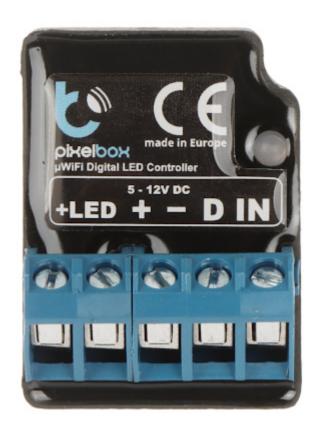

## SMART LED LIGHTING CONTROLLER **PIXELBOX/BLEBOX** Wi-Fi, 5 ... 12 V

Net: 25.13 EUR Gross: 25.13 EUR

The PIXELBOX/BLEBOX controller enables full control of the digital LED strip (control of colors, effects, changing time, etc.). To work with full functionality, the device requires connection to a home Wi-Fi network. Controlling BleBox devices via the cloud requires additionally connecting the home network to the Internet and enabling the "Remote access" function in the device configuration.

**Attention!** Controlling the device with a physical switch is done by shorting / opening the IN contact to the ground. The device can operate with monostable (momentary) push-buttons.

## **SPECIFICATION**

| Application:           | Works with LED lighting - digital (ARGB/RGB) 12V WS2811/WS2815 LED strips |
|------------------------|---------------------------------------------------------------------------|
| Rated voltage:         | 5 12 V DC                                                                 |
| Maximal total load:    | 60 W (power) ,<br>20 mA (controlling)                                     |
| Total maximal current: | 5 A                                                                       |
| Number of inputs:      | 1                                                                         |
| Number of outputs:     | 1 (power),<br>1 (controlling)                                             |
| Connector type:        | screw terminals                                                           |
| Wireless:              | Wi-Fi, 2.4 GHz - IEEE 802.11g                                             |
| Mobile phones support: | The wBox free application on Android     The wBox free application on iOS |