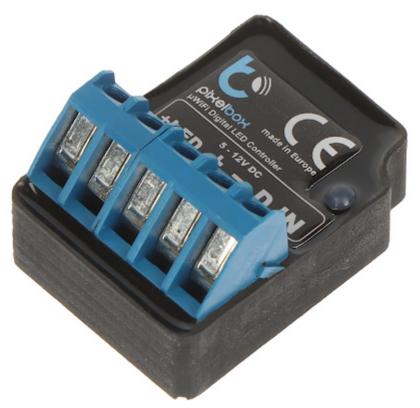

## SMART LED LIGHTING CONTROLLER **PIXELBOX/BLEBOX** Wi-Fi, 5 ... 12 V

Net: 25.13 EUR Gross: 25.13 EUR

The PIXELBOX/BLEBOX controller enables full control of the digital LED strip (control of colors, effects, changing time, etc.). To work with full functionality, the device requires connection to a home Wi-Fi network. Controlling BleBox devices via the cloud requires additionally connecting the home network to the Internet and enabling the "Remote access" function in the device configuration.

**Attention!** Controlling the device with a physical switch is done by shorting / opening the IN contact to the ground. The device can operate with monostable (momentary) push-buttons.

## **SPECIFICATION**

| Application:           | Works with LED lighting - digital (ARGB/RGB) 12V WS2811/WS2815 LED strips |
|------------------------|---------------------------------------------------------------------------|
| Rated voltage:         | 5 12 V DC                                                                 |
| Maximal total load:    | 60 W (power) ,<br>20 mA (controlling)                                     |
| Total maximal current: | 5 A                                                                       |
| Number of inputs:      | 1                                                                         |
| Number of outputs:     | 1 (power),<br>1 (controlling)                                             |
| Connector type:        | screw terminals                                                           |
| Wireless:              | Wi-Fi, 2.4 GHz - IEEE 802.11g                                             |
| Mobile phones support: | The wBox free application on Android     The wBox free application on iOS |