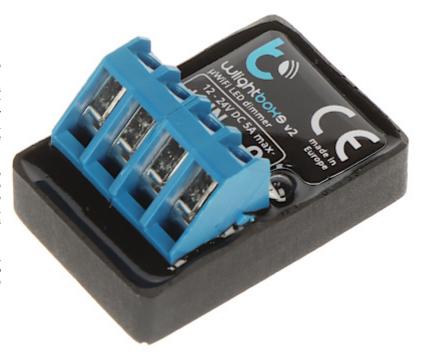

## SMART LED LIGHTING CONTROLLER WLIGHTBOX-S-V2/BLEBOX Wi-Fi,

12 ... 24 V DC

Net: 21.13 EUR Gross: 21.13 EUR

The WLIGHTBOX-S-V2/BLEBOX controller allows to turn on/off and control the brightness of the LED strip. To work with full functionality, the device requires connection to a home Wi-Fi network. Controlling BleBox devices via the cloud requires additionally connecting the home network to the Internet and enabling the "Remote access" function in the device configuration.

## **SPECIFICATION**

| Application:           | Works with LED lighting - single-color (MONO) 12-24V LED strips                                                                                                                                                                                                                                                                               |
|------------------------|-----------------------------------------------------------------------------------------------------------------------------------------------------------------------------------------------------------------------------------------------------------------------------------------------------------------------------------------------|
| Rated voltage:         | 12 24 V DC                                                                                                                                                                                                                                                                                                                                    |
| Maximal total load:    | 120 W                                                                                                                                                                                                                                                                                                                                         |
| Total maximal current: | 5 A                                                                                                                                                                                                                                                                                                                                           |
| Number of inputs:      | 1                                                                                                                                                                                                                                                                                                                                             |
| Number of outputs:     | 1                                                                                                                                                                                                                                                                                                                                             |
| Connector type:        | screw terminals                                                                                                                                                                                                                                                                                                                               |
| Wireless:              | Wi-Fi, 2.4 GHz - IEEE 802.11g                                                                                                                                                                                                                                                                                                                 |
| Mobile phones support: | The <u>wBox</u> free application on Android     The <u>wBox</u> free application on iOS                                                                                                                                                                                                                                                       |
| Main features:         | <ul> <li>Local control by physical button,</li> <li>schedule,</li> <li>timer,</li> <li>remote access,</li> <li>voice control,</li> <li>Lighting on/off and brightness control,</li> <li>Absence mode - enables random turn on and off the lighting simulating the presence of household members,</li> <li>μWiFi technology support</li> </ul> |
| Housing:               | Plastic                                                                                                                                                                                                                                                                                                                                       |
| "Index of Protection": | IP20                                                                                                                                                                                                                                                                                                                                          |
| Color:                 | Black                                                                                                                                                                                                                                                                                                                                         |
| Operation temp:        | -20 °C 50 °C                                                                                                                                                                                                                                                                                                                                  |