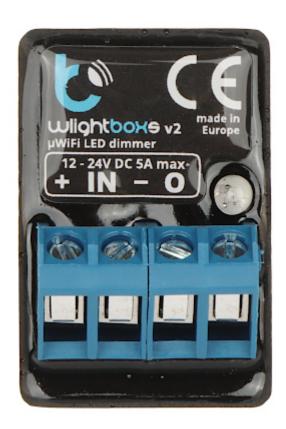

## SMART LED LIGHTING CONTROLLER WLIGHTBOX-S-V2/BLEBOX Wi-Fi,

12 ... 24 V DC

Net: 21.13 EUR Gross: 21.13 EUR

The WLIGHTBOX-S-V2/BLEBOX controller allows to turn on/off and control the brightness of the LED strip. To work with full functionality, the device requires connection to a home Wi-Fi network. Controlling BleBox devices via the cloud requires additionally connecting the home network to the Internet and enabling the "Remote access" function in the device configuration.

**Attention!** Controlling the device with a physical switch is done by shorting / opening the IN contact to the ground. The device can operate with monostable (momentary) push-buttons.

## **SPECIFICATION**

| Application:           | Works with LED lighting - single-color (MONO) 12-24V LED strips                                                                                                                                                                                                                                                                               |
|------------------------|-----------------------------------------------------------------------------------------------------------------------------------------------------------------------------------------------------------------------------------------------------------------------------------------------------------------------------------------------|
| Rated voltage:         | 12 24 V DC                                                                                                                                                                                                                                                                                                                                    |
| Maximal total load:    | 120 W                                                                                                                                                                                                                                                                                                                                         |
| Total maximal current: | 5 A                                                                                                                                                                                                                                                                                                                                           |
| Number of inputs:      | 1                                                                                                                                                                                                                                                                                                                                             |
| Number of outputs:     | 1                                                                                                                                                                                                                                                                                                                                             |
| Connector type:        | screw terminals                                                                                                                                                                                                                                                                                                                               |
| Wireless:              | Wi-Fi, 2.4 GHz - IEEE 802.11g                                                                                                                                                                                                                                                                                                                 |
| Mobile phones support: | The <u>wBox</u> free application on Android     The <u>wBox</u> free application on iOS                                                                                                                                                                                                                                                       |
| Main features:         | <ul> <li>Local control by physical button,</li> <li>schedule,</li> <li>timer,</li> <li>remote access,</li> <li>voice control,</li> <li>Lighting on/off and brightness control,</li> <li>Absence mode - enables random turn on and off the lighting simulating the presence of household members,</li> <li>μWiFi technology support</li> </ul> |
| Housing:               | Plastic                                                                                                                                                                                                                                                                                                                                       |
| "Index of Protection": | IP20                                                                                                                                                                                                                                                                                                                                          |
| Color:                 | Black                                                                                                                                                                                                                                                                                                                                         |
| Operation temp:        | -20 °C 50 °C                                                                                                                                                                                                                                                                                                                                  |