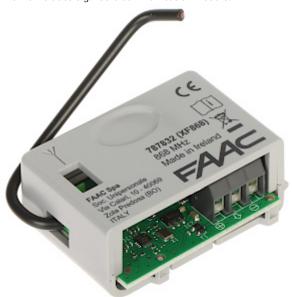

## Gate operator controller:

2024-05-09

The kit includes e.g. radio communication module:

Remote control:

In the kit: