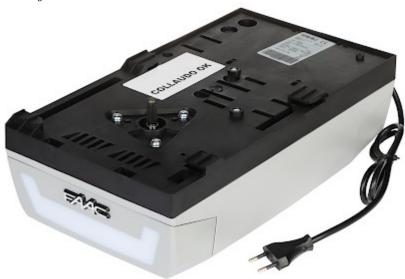

|
| Guarantee:                                 | 2 years                                                                                                                                                                                                                                                                                                                                                                                                                                                   |

#### **PRESENTATION**



DELTA-OPTI Monika Matysiak; https://www.delta.poznan.pl POL; 60-713 Poznań; Graniczna 10 e-mail: delta-opti@delta.poznan.pl; tel: +(48) 61 864 69 60

### Mounting side view:



### Built-in lamp:



## Gate operator controller:



2024-05-09



The kit includes e.g. radio communication module:



Remote control:



In the kit:



# PACKAGE

Dimensions (L x W x H): 0x0x0 mm Gross Weight: 0 kg