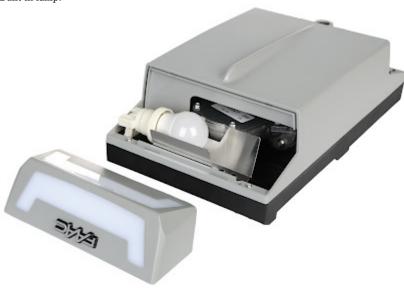

|
| Guarantee:                                 | 2 years                                                                                                                                                                                                                                                                                                                                                                                                                                                   |

#### **PRESENTATION**



DELTA-OPTI Monika Matysiak; https://www.delta.poznan.pl POL; 60-713 Poznań; Graniczna 10 e-mail: delta-opti@delta.poznan.pl; tel: +(48) 61 864 69 60

### Mounting side view:



### Built-in lamp:



## Gate operator controller:



2024-05-09



The kit includes e.g. radio communication module:



Remote control:



In the kit:



# PACKAGE

Dimensions (L x W x H): 0x0x0 mm Gross Weight: 0 kg