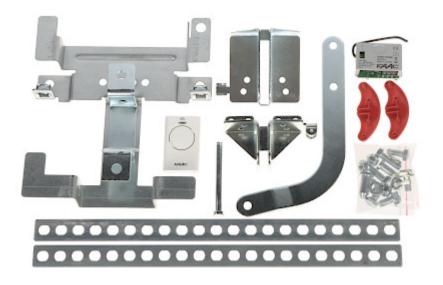

The kit includes: operator - model D700HS with built-in controller, XF868 radio communication module, XT2 radio remote control, and necessary mounting accessories.

Attention! The kit does not include a track. Compatible with the FAAC system, tracks of various lengths are available separately.

## Gate operator controller:

2024-05-09

The kit includes e.g. radio communication module:

Remote control:

In the kit: