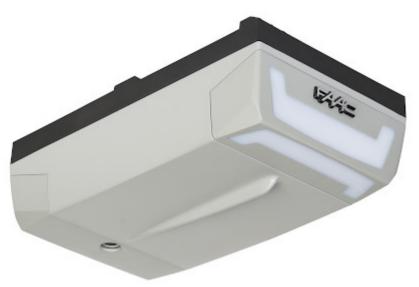

## GARAGE DOOR OPENER **FAAC-D700HS/KIT**

Net: 152.49 EUR Gross: 152.49 EUR

The FAAC-D700HS/KIT electromechanical operator is designed to work with sectional garage doors. Thanks to many technological facilities, the device is safe and comfortable to use.

The automatic gate closing function allows to set the time from the total opening, after which the gate will close automatically. Thanks to the built-in overload protection, if a gate collision with an obstacle is detected during closing, the operator will immediately stop and then open the gate. It is possible to manually unblock the operator at any time by means of a clutch releasing the gate guide. Built-in electronic, adjustable carriage speed limiter and a lamp for lighting the interior of the garage.