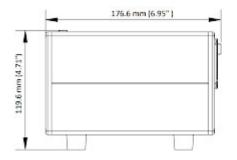

## **SPECIFICATION**

| Adjusting the reference temperature: | 5 °C 50 °C                                     |
|--------------------------------------|------------------------------------------------|
| Setting resolution:                  | 0.1 °C                                         |
| Setting accuracy:                    | ± 0.1 °C                                       |
| Setting stability:                   | ± 0.1 °C/h                                     |
| Effective Emissivity:                | 0.97 ± 0.02                                    |
| Size of the reference surface:       | Ø 70 mm                                        |
| Main features:                       | Possibility to mount on a tripod - 1/4" thread |
| Power supply:                        | 100 V 240 V AC                                 |
| Power consumption:                   | ≤ 20 W                                         |
| Operation temp:                      | 0 °C 40 °C                                     |
| Weight:                              | 1.85 kg                                        |
| Dimensions:                          | 177 x 120 x 120 mm                             |
| Manufacturer / Brand:                | Hikvision                                      |
| SAP Code:                            | 315800009                                      |
| Guarantee:                           | 3 years                                        |

## **PRESENTATION**

Dimensions:

2024-05-11 1/2

PACKAGE

Dimensions (L x W x H): 0x0x0 mm Gross Weight: 0 kg