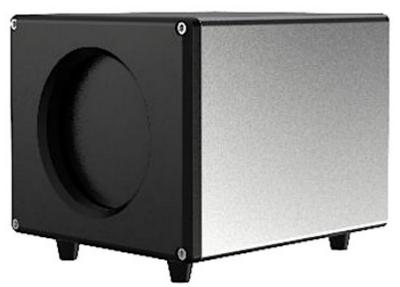

## Black body DS-2TE127-G4A Hikvision

Net: 4 415.94 EUR Gross: 4 415.94 EUR

Black body DS-2TE127-G4A is a benchmark for thermal emissivity of a black body with temperature control, used as a reference point for calibrating thermal imaging cameras and measuring temperature with their help. The device should be placed in the field of view of the thermal imaging camera, facing forward towards its lens. Then you should configure the camera sensitivity in such a way that the result of the temperature measurement by the camera on the surface of the pattern corresponds to the temperature set in the device.

## **SPECIFICATION**

| Adjusting the reference temperature: | 5 °C 50 °C                                     |
|--------------------------------------|------------------------------------------------|
| Setting resolution:                  | 0.1 °C                                         |
| Setting accuracy:                    | ± 0.1 °C                                       |
| Setting stability:                   | ± 0.1 °C/h                                     |
| Effective Emissivity:                | 0.97 ± 0.02                                    |
| Size of the reference surface:       | Ø 70 mm                                        |
| Main features:                       | Possibility to mount on a tripod - 1/4" thread |
| Power supply:                        | 100 V 240 V AC                                 |
| Power consumption:                   | ≤ 20 W                                         |
| Operation temp:                      | 0 °C 40 °C                                     |
| Weight:                              | 1.85 kg                                        |
| Dimensions:                          | 177 x 120 x 120 mm                             |
| Manufacturer / Brand:                | Hikvision                                      |
| SAP Code:                            | 315800009                                      |
| Guarantee:                           | 3 years                                        |