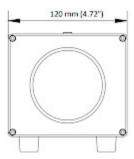

## **SPECIFICATION**

| Adjusting the reference temperature: | 5 °C 50 °C                                     |
|--------------------------------------|------------------------------------------------|
| Setting resolution:                  | 0.1 °C                                         |
| Setting accuracy:                    | ± 0.1 °C                                       |
| Setting stability:                   | ± 0.1 °C/h                                     |
| Effective Emissivity:                | 0.97 ± 0.02                                    |
| Size of the reference surface:       | Ø 70 mm                                        |
| Main features:                       | Possibility to mount on a tripod - 1/4" thread |
| Power supply:                        | 100 V 240 V AC                                 |
| Power consumption:                   | ≤ 20 W                                         |
| Operation temp:                      | 0 °C 40 °C                                     |
| Weight:                              | 1.85 kg                                        |
| Dimensions:                          | 177 x 120 x 120 mm                             |
| Manufacturer / Brand:                | Hikvision                                      |
| SAP Code:                            | 315800009                                      |
| Guarantee:                           | 3 years                                        |

## **PRESENTATION**

Dimensions:

2024-05-11 1/2

PACKAGE

Dimensions (L x W x H): 0x0x0 mm Gross Weight: 0 kg