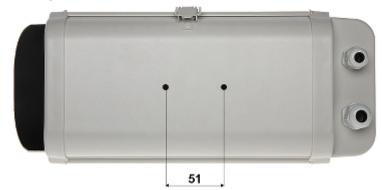

2024-04-28

Mounting side view:

**OUR OPINIONS** 

 $\circ~$  Perfect access to the lens during adjustment.

PACKAGE

Dimensions (L x W x H): 0x0x0 mm Gross Weight: 0 kg