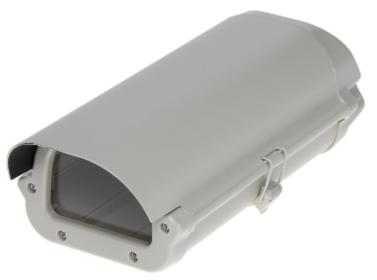

## Code: TP-426 OUTDOOR SIDE OPENING HOUSING **TP-426** Net: 9.56 EUR Gross: 9.56 EUR

Closed with buckles and half open cover of the housing allows to free access to inner area without any additional tools. Halfopen housings allow to easy access to inside mounted elements in contrast to sliding housings. Attention: The camera ground shouldn't be connected to the housing ground.