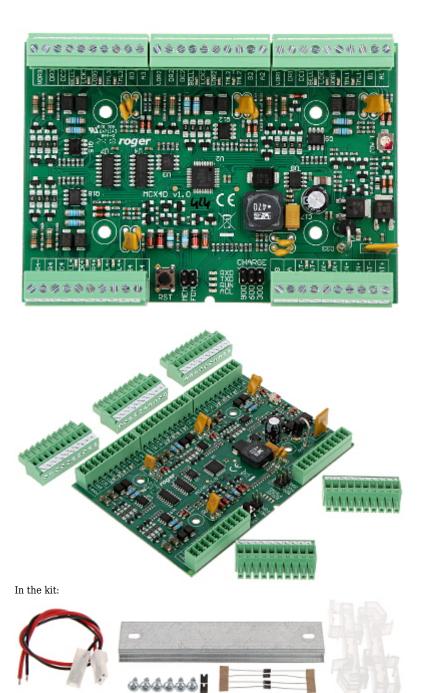

## PRESENTATION

Top view:

PACKAGE

Dimensions (L x W x H): 0x0x0 mm Gross Weight: 0 kg

DELTA-OPTI Monika Matysiak; https://www.delta.poznan.pl POL; 60-713 Poznań; Graniczna 10 e-mail: delta-opti@delta.poznan.pl; tel: +(48) 61 864 69 60