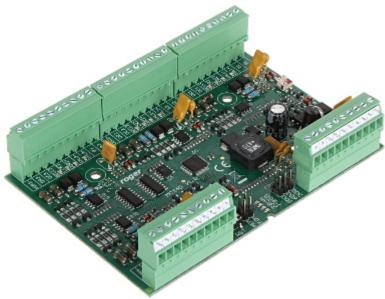

## Code: MCX4D I/O EXPANDER MCX4D ROGER Net: 107.32 EUR Gross: 107.32 EUR

The MCX4D is an I/O expander designed to work in the RACS 5 access control system. The module is dedicated to support 4 doors, distributes power supply and communication bus to controlled doors, and supports a backup battery.

For each controlled door it provides: 2 signal inputs, 2 control outputs, communication interface to readers and 2 supply outputs. The door circuits are electrically separated what assures that in case of malfunction or sabotage, the problem which occurred on a single door is not propagated to other doors. The MCX4D expander is supplied from the external 13.8 VDC power supply which provides energy for the entire door control system including door locks and readers. In case of main supply failure, entire system is supplied from the reserve battery which can be charged depending on the needs.