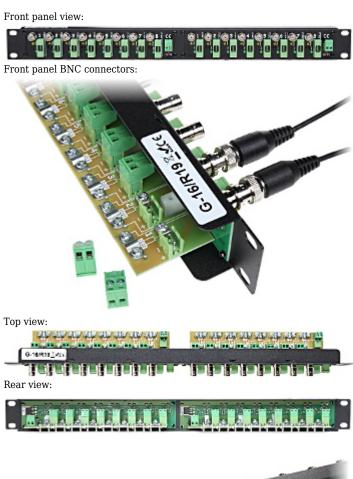

## Code: G-16/R19 VIDEO DISTRIBUTOR G-16/R19 Net: 115.55 EUR Gross: 115.55 EUR

The G-16/R19 device allows to comfortable connect 2x8 YAP type CCTV cables and orderly power supply distribution from one higher power unit. The G-16/R19 distributor splits the power into 2x8 outputs, each of them is protected by fuse and has indication of output voltage (the corresponding LED glows when the voltage is present at the output). The G-16/R19 has three power inputs, which are connected to each other. It does not matter to which connector we connect the power voltage, so it is possible to use cable with DC 2.1/5.5 power plug or isolated wires. The devices can be also connected in series, for example: from the cable terminals of the first device DC IN to the second G-16/R19 device input DC IN via WT-2.1 cable. The device is ideal for connection with 2.1/5.5mm power adapter plugs and YAP75 cables, which are used in

## SPECIFICATION

| Standard:                                      | CVBS - PAL / NTSC                                                                                                                                                                                                                            |
|------------------------------------------------|----------------------------------------------------------------------------------------------------------------------------------------------------------------------------------------------------------------------------------------------|
| Number of video outputs:                       | 16 pcs BNC socket                                                                                                                                                                                                                            |
| Number of video inputs:                        | 16 pcs screw terminals                                                                                                                                                                                                                       |
| Number of power outputs:                       | 16 pcs Cable terminals                                                                                                                                                                                                                       |
| Number of power inputs:                        | 6 pcs 2.1/5.5mm socket / cable terminals                                                                                                                                                                                                     |
| Maximal power supply current:                  | 2x10 A                                                                                                                                                                                                                                       |
| Maximal current for single output:             | 1 A                                                                                                                                                                                                                                          |
| Type of fuses:                                 | 1A/250V, 5/20mm, delayed                                                                                                                                                                                                                     |
| Power supply:                                  | 8 30 V DC (typical 12V)                                                                                                                                                                                                                      |
| Device current consumption (for different Uz): | 12 V = 150 mA / 30 V = 250 mA                                                                                                                                                                                                                |
| LEDs application:                              | <ul> <li>red "POWER" - indicates the power voltage (DC IN)</li> <li>green "PWR LED" - indicates the fuse blown (if there is no light means the fuse blown)</li> <li>yellow "VIDEO LED" - indicate the video signals</li> </ul>               |
| Max. current:                                  | <ul> <li>150mA camera - 98 meters (R=3,40hm/100m)</li> <li>150mA camera - 60 meters (R=5,50hm/100m)</li> <li>650mA camera + thermostat - 22 meters (R=3,40hm/100m)</li> <li>650mA camera + thermostat - 14 meters (R=5,50hm/100m)</li> </ul> |
| Assembly:                                      | Rack 10"                                                                                                                                                                                                                                     |
| Housing:                                       | Metal                                                                                                                                                                                                                                        |
| Color:                                         | Black                                                                                                                                                                                                                                        |
| Operation temp. / Relative humidity:           | -50 °C 55 °C / < 95 %                                                                                                                                                                                                                        |
| Weight:                                        | 0.6 kg                                                                                                                                                                                                                                       |
| Dimensions:                                    | 480 x 48 x 44 mm                                                                                                                                                                                                                             |
| Manufacturer / Brand:                          | DELTA                                                                                                                                                                                                                                        |
| Guarantee:                                     | 3 years                                                                                                                                                                                                                                      |