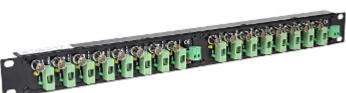

## Code: G-16/R19 VIDEO DISTRIBUTOR G-16/R19 Net: 115.55 EUR Gross: 115.55 EUR

The G-16/R19 device allows to comfortable connect 2x8 YAP type CCTV cables and orderly power supply distribution from one higher power unit. The G-16/R19 distributor splits the power into 2x8 outputs, each of them is protected by fuse and has indication of output voltage (the corresponding LED glows when the voltage is present at the output). The G-16/R19 has three power inputs, which are connected to each other. It does not matter to which connector we connect the power voltage, so it is possible to use cable with DC 2.1/5.5 power plug or isolated wires. The devices can be also connected in series, for example: from the cable terminals of the first device DC IN to the second G-16/R19 device input DC IN via WT-2.1 cable. The device is ideal for connection with 2.1/5.5mm power adapter plugs and YAP75 cables, which are used in

## SPECIFICATION

| Standard:                                      | CVBS - PAL / NTSC                                                                                                                                                                                                                            |
|------------------------------------------------|----------------------------------------------------------------------------------------------------------------------------------------------------------------------------------------------------------------------------------------------|
| Number of video outputs:                       | 16 pcs BNC socket                                                                                                                                                                                                                            |
| Number of video inputs:                        | 16 pcs screw terminals                                                                                                                                                                                                                       |
| Number of power outputs:                       | 16 pcs Cable terminals                                                                                                                                                                                                                       |
| Number of power inputs:                        | 6 pcs 2.1/5.5mm socket / cable terminals                                                                                                                                                                                                     |
| Maximal power supply current:                  | 2x10 A                                                                                                                                                                                                                                       |
| Maximal current for single output:             | 1 A                                                                                                                                                                                                                                          |
| Type of fuses:                                 | 1A/250V, 5/20mm, delayed                                                                                                                                                                                                                     |
| Power supply:                                  | 8 30 V DC (typical 12V)                                                                                                                                                                                                                      |
| Device current consumption (for different Uz): | 12 V = 150 mA / 30 V = 250 mA                                                                                                                                                                                                                |
| LEDs application:                              | <ul> <li>red "POWER" - indicates the power voltage (DC IN)</li> <li>green "PWR LED" - indicates the fuse blown (if there is no light means the fuse blown)</li> <li>yellow "VIDEO LED" - indicate the video signals</li> </ul>               |
| Max. current:                                  | <ul> <li>150mA camera - 98 meters (R=3,40hm/100m)</li> <li>150mA camera - 60 meters (R=5,50hm/100m)</li> <li>650mA camera + thermostat - 22 meters (R=3,40hm/100m)</li> <li>650mA camera + thermostat - 14 meters (R=5,50hm/100m)</li> </ul> |
| Assembly:                                      | Rack 10"                                                                                                                                                                                                                                     |
| Housing:                                       | Metal                                                                                                                                                                                                                                        |
| Color:                                         | Black                                                                                                                                                                                                                                        |
| Operation temp. / Relative humidity:           | -50 °C 55 °C / < 95 %                                                                                                                                                                                                                        |
| Weight:                                        | 0.6 kg                                                                                                                                                                                                                                       |
| Dimensions:                                    | 480 x 48 x 44 mm                                                                                                                                                                                                                             |
| Manufacturer / Brand:                          | DELTA                                                                                                                                                                                                                                        |
| Guarantee:                                     | 3 years                                                                                                                                                                                                                                      |