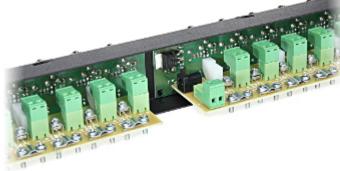

## Code: G-16/R19 VIDEO DISTRIBUTOR G-16/R19 Net: 115.55 EUR Gross: 115.55 EUR

The G-16/R19 device allows to comfortable connect 2x8 YAP type CCTV cables and orderly power supply distribution from one higher power unit. The G-16/R19 distributor splits the power into 2x8 outputs, each of them is protected by fuse and has indication of output voltage (the corresponding LED glows when the voltage is present at the output). The G-16/R19 has three power inputs, which are connected to each other. It does not matter to which connector we connect the power voltage, so it is possible to use cable with DC 2.1/5.5 power plug or isolated wires. The devices can be also connected in series, for example: from the cable terminals of the first device DC IN to the second G-16/R19 device input DC IN via WT-2.1 cable. The device is ideal for connection with 2.1/5.5mm power adapter plugs and YAP75 cables, which are used in

## SPECIFICATION

| Standard:                                      | CVBS - PAL / NTSC                                                                                                                                                                                                                            |
|------------------------------------------------|----------------------------------------------------------------------------------------------------------------------------------------------------------------------------------------------------------------------------------------------|
| Number of video outputs:                       | 16 pcs BNC socket                                                                                                                                                                                                                            |
| Number of video inputs:                        | 16 pcs screw terminals                                                                                                                                                                                                                       |
| Number of power outputs:                       | 16 pcs Cable terminals                                                                                                                                                                                                                       |
| Number of power inputs:                        | 6 pcs 2.1/5.5mm socket / cable terminals                                                                                                                                                                                                     |
| Maximal power supply current:                  | 2x10 A                                                                                                                                                                                                                                       |
| Maximal current for single output:             | 1 A                                                                                                                                                                                                                                          |
| Type of fuses:                                 | 1A/250V, 5/20mm, delayed                                                                                                                                                                                                                     |
| Power supply:                                  | 8 30 V DC (typical 12V)                                                                                                                                                                                                                      |
| Device current consumption (for different Uz): | 12 V = 150 mA / 30 V = 250 mA                                                                                                                                                                                                                |
| LEDs application:                              | <ul> <li>red "POWER" - indicates the power voltage (DC IN)</li> <li>green "PWR LED" - indicates the fuse blown (if there is no light means the fuse blown)</li> <li>yellow "VIDEO LED" - indicate the video signals</li> </ul>               |
| Max. current:                                  | <ul> <li>150mA camera - 98 meters (R=3,40hm/100m)</li> <li>150mA camera - 60 meters (R=5,50hm/100m)</li> <li>650mA camera + thermostat - 22 meters (R=3,40hm/100m)</li> <li>650mA camera + thermostat - 14 meters (R=5,50hm/100m)</li> </ul> |
| Assembly:                                      | Rack 10"                                                                                                                                                                                                                                     |
| Housing:                                       | Metal                                                                                                                                                                                                                                        |
| Color:                                         | Black                                                                                                                                                                                                                                        |
| Operation temp. / Relative humidity:           | -50 °C 55 °C / < 95 %                                                                                                                                                                                                                        |
| Weight:                                        | 0.6 kg                                                                                                                                                                                                                                       |
| Dimensions:                                    | 480 x 48 x 44 mm                                                                                                                                                                                                                             |
| Manufacturer / Brand:                          | DELTA                                                                                                                                                                                                                                        |
| Guarantee:                                     | 3 years                                                                                                                                                                                                                                      |