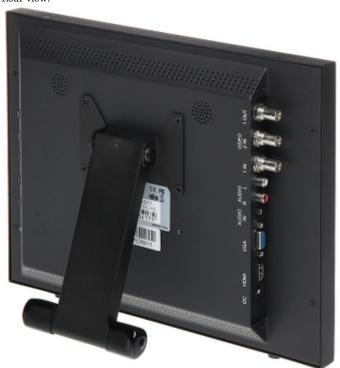

The control keys are placed outside of monitor working area. This solution allows to place the monitor inside housing to protect it against change any settings by other people. This model is equipped with all kinds of inputs, what allows to display an image from any kind of signals using in CCTV systems.

## **SPECIFICATION**

| Screen size:               | 15 "                                                                                                                                                                      |
|----------------------------|---------------------------------------------------------------------------------------------------------------------------------------------------------------------------|
| Native resolution:         | 1024 x 768 px                                                                                                                                                             |
| Aspect ratios:             | 4:3                                                                                                                                                                       |
| Matrix type:               | TFT-LCD color matrix<br>, LED backlight, Matte matrix                                                                                                                     |
| Supported standards:       | PAL/NTSC                                                                                                                                                                  |
| Contrast:                  | 600 : 1                                                                                                                                                                   |
| Brightness:                | 300 cd/m <sup>2</sup>                                                                                                                                                     |
| Viewable angles:           | 170 ° horizontal<br>160 ° vertical                                                                                                                                        |
| Response time:             | 6 ms                                                                                                                                                                      |
| Speakers built-in:         | 2 x 3 W                                                                                                                                                                   |
| Signal connectors:         | <ul> <li>Composite Video (BNC) sockets: 2x in, 1x out</li> <li>1x VGA</li> <li>1x HDMI</li> <li>Audio: 1x Jack (for VGA)</li> <li>2x Cinch L/R (for Video 1/2)</li> </ul> |
| Housing type:              | Metal                                                                                                                                                                     |
| Monitor mounting standard: | VESA 100                                                                                                                                                                  |

## PRESENTATION

Side view (control keys visible):

2024-04-17 2/4

Rear view:

Monitor connectors:

In the kit: