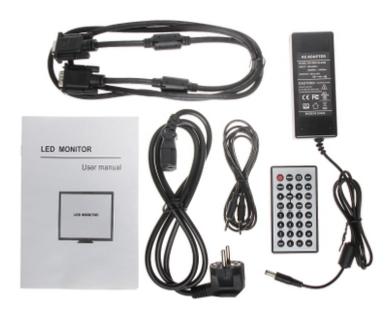

The device is designed to continuous work in closed spaces.

 ${f Attention!}$  No batteries inside remote controller (1x BATCR2032).

## PRESENTATION

Side view (control keys visible):

2024-04-17 2/4

Rear view:

Monitor connectors:

In the kit: