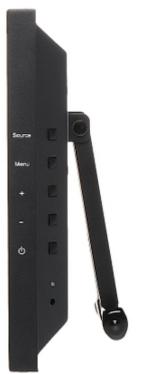

The control keys are placed outside of monitor working area. This solution allows to place the monitor inside housing to protect it against change any settings by other people. This model is equipped with all kinds of inputs, what allows to display an image from any kind of signals using in CCTV systems.

## PRESENTATION

Side view (control keys visible):

2024-04-17 2/4

Rear view:

Monitor connectors:

In the kit: