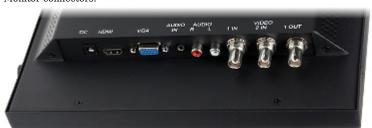

The control keys are placed outside of monitor working area. This solution allows to place the monitor inside housing to protect it against change any settings by other people. This model is equipped with all kinds of inputs, what allows to display an image from any kind of signals using in CCTV systems.

## **SPECIFICATION**

| Screen size:               | 15 "                                                                                                                                                                      |
|----------------------------|---------------------------------------------------------------------------------------------------------------------------------------------------------------------------|
| Native resolution:         | 1024 x 768 px                                                                                                                                                             |
| Aspect ratios:             | 4:3                                                                                                                                                                       |
| Matrix type:               | TFT-LCD color matrix<br>, LED backlight, Matte matrix                                                                                                                     |
| Supported standards:       | PAL/NTSC                                                                                                                                                                  |
| Contrast:                  | 600 : 1                                                                                                                                                                   |
| Brightness:                | 300 cd/m <sup>2</sup>                                                                                                                                                     |
| Viewable angles:           | 170 ° horizontal<br>160 ° vertical                                                                                                                                        |
| Response time:             | 6 ms                                                                                                                                                                      |
| Speakers built-in:         | 2 x 3 W                                                                                                                                                                   |
| Signal connectors:         | <ul> <li>Composite Video (BNC) sockets: 2x in, 1x out</li> <li>1x VGA</li> <li>1x HDMI</li> <li>Audio: 1x Jack (for VGA)</li> <li>2x Cinch L/R (for Video 1/2)</li> </ul> |
| Housing type:              | Metal                                                                                                                                                                     |
| Monitor mounting standard: | VESA 100                                                                                                                                                                  |

## PRESENTATION

Side view (control keys visible):

2024-04-17 2/4

Rear view:

Monitor connectors:

In the kit: