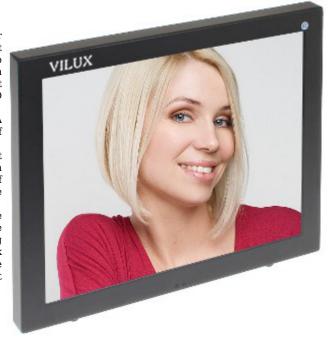

# MONITOR VGA, 3XVIDEO, HDMI, AUDIO, REMOTE CONTROLLER **VMT-175M** 17 "

Net: 300.09 EUR Gross: 300.09 EUR

Professional CCTV monitor - solid metal housing and additional layer for matrix protection. Due to its picture ratio 4:3, this monitor is perfect solution for monitoring applications, because there is a natural image ratio (image is not horizontally scaled up). The LED matrix illumination technology allows to real colors reproduction, 40% lower current consumption and much lower failure rate compared to normal LCD monitors with CCFL illumination.

It has three types of mounting possibility. As desktop monitor, VESA mounting or with expansion plugs. The control keys are placed outside of monitor working area.

This solution allows to place the monitor inside housing to protect it against change any settings by other people. This model is equipped with all kinds of inputs, what allows to display an image from any kind of signals using in CCTV systems. A front of monitor housing and screen are perfectly matched.

That allows to use an extra vandal-proof glass without any risk of negative light reflections between glass and the screen. Monitor is designed to the display of advertising spots from computer in public places such as waiting rooms, etc. Very interesting solution is placing the speakers of the back side of housing. It does not bother listening to the AUDIO from the recorder at the same time does not reduce the area of the monitor front panel.