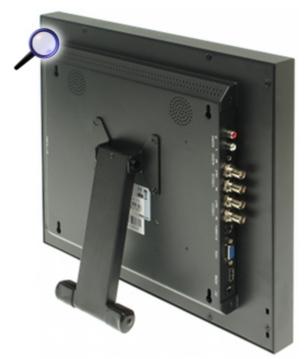

#### **SPECIFICATION**

| Screen size:               | 17 "                                                                                                                         |
|----------------------------|------------------------------------------------------------------------------------------------------------------------------|
| Native resolution:         | 1280 x 1024 px                                                                                                               |
| Aspect ratios:             | 4:3                                                                                                                          |
| Matrix type:               | TFT-LCD color matrix                                                                                                         |
| Matrix backlight:          | In LED technology                                                                                                            |
| Supported standards:       | PAL/NTSC                                                                                                                     |
| Contrast:                  | 800 : 1                                                                                                                      |
| Brightness:                | 300 cd/m <sup>2</sup>                                                                                                        |
| View angle:                | 180 ° horizontal<br>180 ° vertical                                                                                           |
| Response time:             | 6 ms                                                                                                                         |
| Speakers built-in:         | 2 x 3 W                                                                                                                      |
| Signal connectors:         | Composite Video (BNC) sockets: 2x in, 2x out 1x S-VIDEO 1x VGA 1x HDMI Audio: 1x Jack (for VGA) 2x Cinch L/R (for Video 1/2) |
| Housing type:              | Metal                                                                                                                        |
| Monitor mounting standard: | VESA 100                                                                                                                     |
| Power supply:              | 12 V DC / 4 A (power adapter included)                                                                                       |
| Power consumption:         | max. 48 W (operation) < 3 W (Standby mode)                                                                                   |

### PRESENTATION

Side view (control keys visible):

Monitor connectors:

2024-04-19