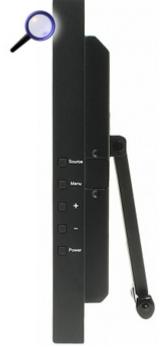

It has three types of mounting possibility. As desktop monitor, VESA mounting or with expansion plugs. The control keys are placed outside of monitor working area.

This solution allows to place the monitor inside housing to protect it against change any settings by other people. This model is equipped with all kinds of inputs, what allows to display an image from any kind of signals using in CCTV systems. A front of monitor housing and screen are perfectly matched.

### PRESENTATION

Side view (control keys visible):

Monitor connectors:

2024-04-19