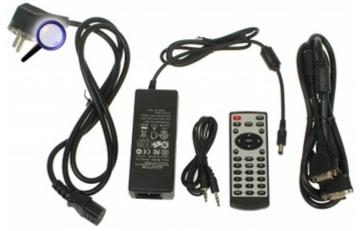

-------------------|-------------------------------------------------------------------------|
| Main features:       | • 3D Comb Filter                                                        |
| Operation temp:      | -20 °C 60 °C                                                            |
| Weight:              | 5.75 kg                                                                 |
| Dimensions:          | 396 x 328 x 57 mm                                                       |
| Supported languages: | English, Chinese, French, Spanish, German, Portuguese, Russian, Italian |
| Guarantee:           | 2 years                                                                 |

### PRESENTATION



Side view (control keys visible):



Monitor connectors:

2024-04-19



#### In the kit:



#### **OUR OPINIONS**



 $\circ~$  HDMI input does not support the 1080p resolution.

## PACKAGE

Dimensions (L x W x H): 0x0x0 mm Gross Weight: 0 kg

2024-04-19 3/3