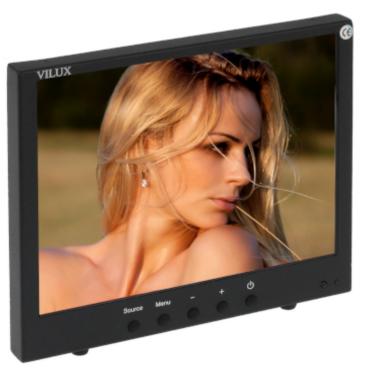

# Code: VMT-106M MONITOR VGA, 2XVIDEO, HDMI, AUDIO, REMOTE CONTROLLER VMT-106M 10.4 " VILUX

Net: 248.03 EUR Gross: 248.03 EUR

Professional CCTV monitor - solid metal housing and additional layer for matrix protection. Due to its picture ratio 4:3, this monitor is perfect solution for monitoring applications, because there is a natural image ratio (image is not horizontally scaled up). Control functions are made by control keys placed on the housing side.

It has two types of mounting. As standalone or VESA 75 mounting. The control keys are placed outside of monitor working area. This solution allows to place the monitor inside housing to protect it against change any settings by other people.