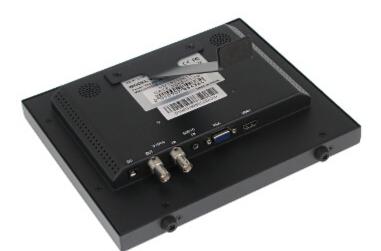

### PRESENTATION

Side view (control keys visible):

Back panel view (connectors visible):

DELTA-OPTI Monika Matysiak; https://www.delta.poznan.pl POL; 60-713 Poznań; Graniczna 10 e-mail: delta-opti@delta.poznan.pl; tel: +(48) 61 864 69 60

#### SPECIFICATION

| Screen size:               | 10.4 "                                                            |
|----------------------------|-------------------------------------------------------------------|
| Native resolution:         | 800 x 600 px                                                      |
| Aspect ratios:             | 4:3                                                               |
| Matrix type:               | TFT-LCD color matrix                                              |
| Matrix backlight:          | In LED technology                                                 |
| Supported standards:       | PAL/NTSC                                                          |
| Contrast:                  | 500 : 1                                                           |
| Brightness:                | 300 cd/m <sup>2</sup>                                             |
| Viewable angles:           | 150 ° horizontal<br>110 ° vertical                                |
| Response time:             | 8 ms                                                              |
| Signal connectors:         | Composite Video (BNC) sockets: 1x in, 1x out<br>1x VGA<br>1x HDMI |
| Housing type:              | Metal                                                             |
| Monitor mounting standard: | VESA 75                                                           |
| Power supply:              | 12 V DC / 1 A (power adapter included)                            |
| Power consumption:         | < 12 W                                                            |
| Monitor control:           | OSD - by IR remote controller or monitor control keys             |
| Main features:             | • 3D Noise Reduction                                              |