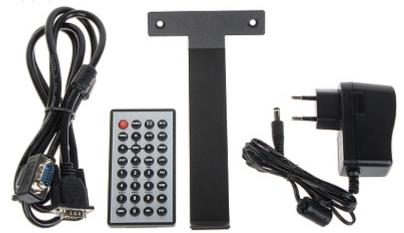

| 1.48 kg                                                                         |
| Dimensions:           | 237 x 202 x 41 mm                                                               |
| Supported languages:  | French, Italian, English, Polish, Portuguese, Spanish, German, Chinese, Russian |
| Manufacturer / Brand: | VILUX                                                                           |
| Guarantee:            | 2 years                                                                         |

### PRESENTATION



Side view (control keys visible):



Back panel view (connectors visible):



DELTA-OPTI Monika Matysiak; https://www.delta.poznan.pl POL; 60-713 Poznań; Graniczna 10 e-mail: delta-opti@delta.poznan.pl; tel: +(48) 61 864 69 60

2024-04-20



In the kit:



## **OUR OPINIONS**



 LED matrix illumination technology. Solid metal housing and additional matrix protection enable to use this monitor at hard environment conditions.

#### PACKAGE

Dimensions (L x W x H): 0x0x0 mm Gross Weight: 0 kg