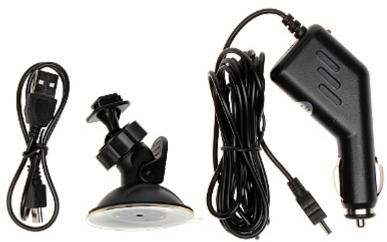

|
| Interfaces:                       | mini HDMI, AV output - 2.5 mm JACK                                                      |
| Dimensions:                       | 87 x 50 x 36 mm                                                                         |
| Weight:                           | 0.052 kg                                                                                |
| Manufacturer / Brand:             | Xblitz                                                                                  |
| Guarantee:                        | 2 years                                                                                 |

## PRESENTATION

Front view:





Rear view:

2024-04-19





Side view:



## Memory card slot:



Connectors view:



In the kit:



# **OUR TESTS**

Record from camera during daylight operation: Record from camera during night conditions operation:

: :

DELTA-OPTI Monika Matysiak; https://www.delta.poznan.pl POL; 60-713 Poznań; Graniczna 10 e-mail: delta-opti@delta.poznan.pl; tel: +(48) 61 864 69 60 : : : :

Record from camera during night conditions operation:

Review:

## **OUR OPINIONS**



- $\circ\;$  Autostart of recording after switch on the device.
- $\circ\;$  Possibility to record with car power adapter plugged in.



- $\circ\;$  Memory card not included in the kit.
- $\circ\;$  Estimated battery operation time.

#### PACKAGE

Dimensions (L x W x H): 0x0x0 mm Gross Weight: 0 kg

2024-04-19 5/5