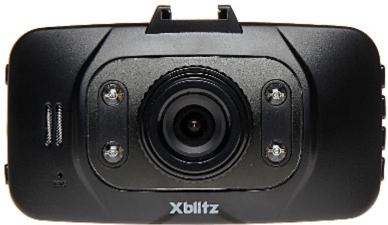

| Estimated battery operation time: | The battery is only used to hold the clock and memory settings                          |
| Interfaces:                       | mini HDMI, AV output - 2.5 mm JACK                                                      |
| Dimensions:                       | 87 x 50 x 36 mm                                                                         |
| Weight:                           | 0.052 kg                                                                                |
| Manufacturer / Brand:             | Xblitz                                                                                  |
| Guarantee:                        | 2 years                                                                                 |

## PRESENTATION

Front view:





Rear view:

2024-04-19





Side view:



## Memory card slot:



Connectors view:



In the kit:



# **OUR TESTS**

Record from camera during daylight operation: Record from camera during night conditions operation:

: :

DELTA-OPTI Monika Matysiak; https://www.delta.poznan.pl POL; 60-713 Poznań; Graniczna 10 e-mail: delta-opti@delta.poznan.pl; tel: +(48) 61 864 69 60 : : : :

Record from camera during night conditions operation:

Review:

## **OUR OPINIONS**



- $\circ\;$  Autostart of recording after switch on the device.
- $\circ\;$  Possibility to record with car power adapter plugged in.



- $\circ\;$  Memory card not included in the kit.
- $\circ\;$  Estimated battery operation time.

#### PACKAGE

Dimensions (L x W x H): 0x0x0 mm Gross Weight: 0 kg

2024-04-19 5/5