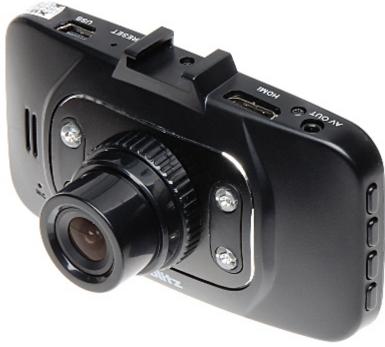

Estimated battery operation time: | The battery is only used to hold the clock and memory settings                          |
| Interfaces:                       | mini HDMI, AV output - 2.5 mm JACK                                                      |
| Dimensions:                       | 87 x 50 x 36 mm                                                                         |
| Weight:                           | 0.052 kg                                                                                |
| Manufacturer / Brand:             | Xblitz                                                                                  |
| Guarantee:                        | 2 years                                                                                 |

## PRESENTATION

Front view:





Rear view:

2024-04-19





Side view:



## Memory card slot:



Connectors view:



In the kit:



# **OUR TESTS**

Record from camera during daylight operation: Record from camera during night conditions operation:

: :

DELTA-OPTI Monika Matysiak; https://www.delta.poznan.pl POL; 60-713 Poznań; Graniczna 10 e-mail: delta-opti@delta.poznan.pl; tel: +(48) 61 864 69 60 : : : :

Record from camera during night conditions operation:

Review:

## **OUR OPINIONS**



- $\circ\;$  Autostart of recording after switch on the device.
- $\circ\;$  Possibility to record with car power adapter plugged in.



- $\circ\;$  Memory card not included in the kit.
- $\circ\;$  Estimated battery operation time.

#### PACKAGE

Dimensions (L x W x H): 0x0x0 mm Gross Weight: 0 kg

2024-04-19 5/5