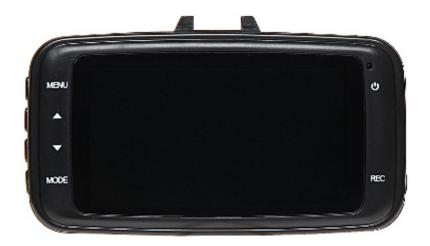

on time: | The battery is only used to hold the clock and memory settings                          |
| Interfaces:                       | mini HDMI, AV output - 2.5 mm JACK                                                      |
| Dimensions:                       | 87 x 50 x 36 mm                                                                         |
| Weight:                           | 0.052 kg                                                                                |
| Manufacturer / Brand:             | Xblitz                                                                                  |
| Guarantee:                        | 2 years                                                                                 |

## PRESENTATION

Front view:





Rear view:

2024-04-19





Side view:



## Memory card slot:



Connectors view:



In the kit:



# **OUR TESTS**

Record from camera during daylight operation: Record from camera during night conditions operation:

: :

DELTA-OPTI Monika Matysiak; https://www.delta.poznan.pl POL; 60-713 Poznań; Graniczna 10 e-mail: delta-opti@delta.poznan.pl; tel: +(48) 61 864 69 60 : : : :

Record from camera during night conditions operation:

Review:

## **OUR OPINIONS**



- $\circ\;$  Autostart of recording after switch on the device.
- $\circ\;$  Possibility to record with car power adapter plugged in.



- $\circ\;$  Memory card not included in the kit.
- $\circ\;$  Estimated battery operation time.

#### PACKAGE

Dimensions (L x W x H): 0x0x0 mm Gross Weight: 0 kg

2024-04-19 5/5