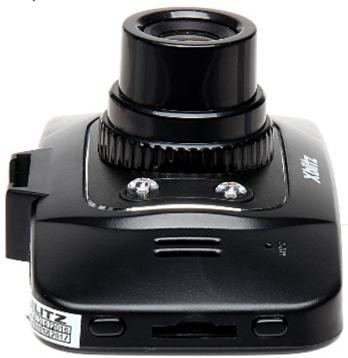

old the clock and memory settings                          |
| Interfaces:                       | mini HDMI, AV output - 2.5 mm JACK                                                      |
| Dimensions:                       | 87 x 50 x 36 mm                                                                         |
| Weight:                           | 0.052 kg                                                                                |
| Manufacturer / Brand:             | Xblitz                                                                                  |
| Guarantee:                        | 2 years                                                                                 |

## PRESENTATION

Front view:





Rear view:

2024-04-19





Side view:



## Memory card slot:



Connectors view:



In the kit:



# **OUR TESTS**

Record from camera during daylight operation: Record from camera during night conditions operation:

: :

DELTA-OPTI Monika Matysiak; https://www.delta.poznan.pl POL; 60-713 Poznań; Graniczna 10 e-mail: delta-opti@delta.poznan.pl; tel: +(48) 61 864 69 60 : : : :

Record from camera during night conditions operation:

Review:

## **OUR OPINIONS**



- $\circ\;$  Autostart of recording after switch on the device.
- $\circ\;$  Possibility to record with car power adapter plugged in.



- $\circ\;$  Memory card not included in the kit.
- $\circ\;$  Estimated battery operation time.

#### PACKAGE

Dimensions (L x W x H): 0x0x0 mm Gross Weight: 0 kg

2024-04-19 5/5