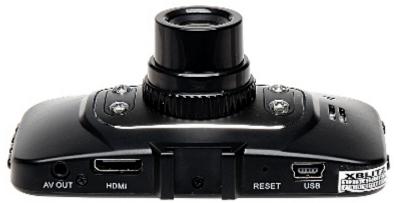

mory settings                          |
| Interfaces:                       | mini HDMI, AV output - 2.5 mm JACK                                                      |
| Dimensions:                       | 87 x 50 x 36 mm                                                                         |
| Weight:                           | 0.052 kg                                                                                |
| Manufacturer / Brand:             | Xblitz                                                                                  |
| Guarantee:                        | 2 years                                                                                 |

## PRESENTATION

Front view:





Rear view:

2024-04-19





Side view:



## Memory card slot:



Connectors view:



In the kit:



# **OUR TESTS**

Record from camera during daylight operation: Record from camera during night conditions operation:

: :

DELTA-OPTI Monika Matysiak; https://www.delta.poznan.pl POL; 60-713 Poznań; Graniczna 10 e-mail: delta-opti@delta.poznan.pl; tel: +(48) 61 864 69 60 : : : :

Record from camera during night conditions operation:

Review:

## **OUR OPINIONS**



- $\circ\;$  Autostart of recording after switch on the device.
- $\circ\;$  Possibility to record with car power adapter plugged in.



- $\circ\;$  Memory card not included in the kit.
- $\circ\;$  Estimated battery operation time.

#### PACKAGE

Dimensions (L x W x H): 0x0x0 mm Gross Weight: 0 kg

2024-04-19 5/5