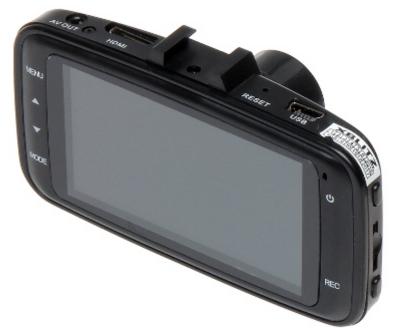

time: | The battery is only used to hold the clock and memory settings                          |
| Interfaces:                       | mini HDMI, AV output - 2.5 mm JACK                                                      |
| Dimensions:                       | 87 x 50 x 36 mm                                                                         |
| Weight:                           | 0.052 kg                                                                                |
| Manufacturer / Brand:             | Xblitz                                                                                  |
| Guarantee:                        | 2 years                                                                                 |

## PRESENTATION

Front view:





Rear view:

2024-04-19





Side view:



## Memory card slot:



Connectors view:



In the kit:



# **OUR TESTS**

Record from camera during daylight operation: Record from camera during night conditions operation:

: :

DELTA-OPTI Monika Matysiak; https://www.delta.poznan.pl POL; 60-713 Poznań; Graniczna 10 e-mail: delta-opti@delta.poznan.pl; tel: +(48) 61 864 69 60 : : : :

Record from camera during night conditions operation:

Review:

## **OUR OPINIONS**



- $\circ\;$  Autostart of recording after switch on the device.
- $\circ\;$  Possibility to record with car power adapter plugged in.



- $\circ\;$  Memory card not included in the kit.
- $\circ\;$  Estimated battery operation time.

#### PACKAGE

Dimensions (L x W x H): 0x0x0 mm Gross Weight: 0 kg

2024-04-19 5/5