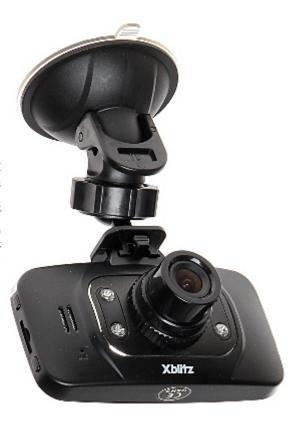

# VEHICLE CAMERA XB-CLASSIC Xblitz

Net: 34.35 EUR Gross: 34.35 EUR

The XB-CLASSIC recorder is the mobile device designed to indoor using, which allows to recording the video sequences e.g. from moving car. With this recording you can greatly facilitate any investigation of guilt for various traffic incidents, as well as registered attempts to break or damage the vehicle in the parking lot. Installation of the unit is very simple, and the positioning of the camera does not cause any problems.

The recording is automatically divided into sections with a length of 3, 5, 10 minutes. Currently recording section is protected against overwriting when it detects impact or hard braking by G-Sensor, or using the corresponding button. Memory card not included in the kit.



#### **SPECIFICATION**

| View angle:                          | 120 °                                                                                                                                                                                                                                                                                     |
|--------------------------------------|-------------------------------------------------------------------------------------------------------------------------------------------------------------------------------------------------------------------------------------------------------------------------------------------|
| Display:                             | 2.4 " TFT LCD