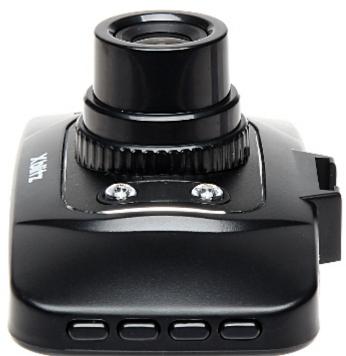

attery is only used to hold the clock and memory settings                          |
| Interfaces:                       | mini HDMI, AV output - 2.5 mm JACK                                                      |
| Dimensions:                       | 87 x 50 x 36 mm                                                                         |
| Weight:                           | 0.052 kg                                                                                |
| Manufacturer / Brand:             | Xblitz                                                                                  |
| Guarantee:                        | 2 years                                                                                 |

## PRESENTATION

Front view:





Rear view:

2024-04-19





Side view:



## Memory card slot:



Connectors view:



In the kit:



# **OUR TESTS**

Record from camera during daylight operation: Record from camera during night conditions operation:

: :

DELTA-OPTI Monika Matysiak; https://www.delta.poznan.pl POL; 60-713 Poznań; Graniczna 10 e-mail: delta-opti@delta.poznan.pl; tel: +(48) 61 864 69 60 : : : :

Record from camera during night conditions operation:

Review:

## **OUR OPINIONS**



- $\circ\;$  Autostart of recording after switch on the device.
- $\circ\;$  Possibility to record with car power adapter plugged in.



- $\circ\;$  Memory card not included in the kit.
- $\circ\;$  Estimated battery operation time.

#### PACKAGE

Dimensions (L x W x H): 0x0x0 mm Gross Weight: 0 kg

2024-04-19 5/5