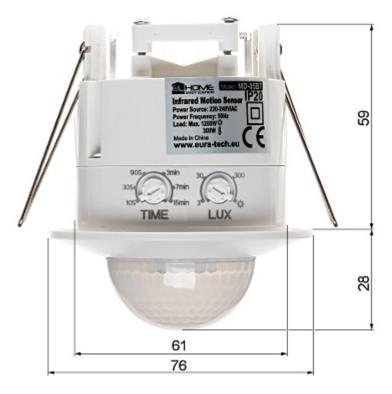

#### **SPECIFICATION**

| Sensor type:                     | Passive Infra Red (PIR)                                                       |
|----------------------------------|-------------------------------------------------------------------------------|
| Detection angle:                 | 360 °                                                                         |
| Range:                           | 3 m 12 m                                                                      |
| Application:                     | For indoor use                                                                |
| Sensitivity adjustment:          | 3 2000 Lux (manual adjustment)                                                |
| Recommended installation height: | 2.2 4 m (ceiling-mounted)                                                     |
| Alarm time:                      | $10 \text{ s} \pm 3 \text{ s} \dots 15 \text{ minutes} \pm 2 \text{ minutes}$ |
| Maximal outputs load:            | 800 W                                                                         |
| Pet immunity:                    | _                                                                             |
| Power consumption:               | 0.5 W                                                                         |
| Color:                           | White                                                                         |
| Main features:                   | IP20 Works with LED lighting                                                  |
| Weight:                          | 0.10 kg                                                                       |
| Power supply:                    | 220 V 240 V AC @ 50Hz                                                         |
| Dimensions:                      | Ø 76 x 87 mm                                                                  |
| Manufacturer / Brand:            | EL HOME                                                                       |
| Guarantee:                       | 2 years                                                                       |

#### **PRESENTATION**

Bottom view:

DELTA-OPTI Monika Matysiak; https://www.delta.poznan.pl POL; 60-713 Poznań; Graniczna 10 e-mail: delta-opti@delta.poznan.pl; tel: +(48) 61 864 69 60

2024-04-26 1/3

Mounting side view: