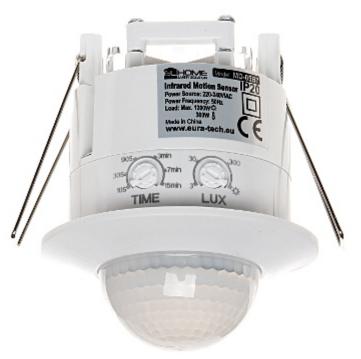

#### **SPECIFICATION**

| Sensor type:                     | Passive Infra Red (PIR)                                                       |
|----------------------------------|-------------------------------------------------------------------------------|
| Detection angle:                 | 360 °                                                                         |
| Range:                           | 3 m 12 m                                                                      |
| Application:                     | For indoor use                                                                |
| Sensitivity adjustment:          | 3 2000 Lux (manual adjustment)                                                |
| Recommended installation height: | 2.2 4 m (ceiling-mounted)                                                     |
| Alarm time:                      | $10 \text{ s} \pm 3 \text{ s} \dots 15 \text{ minutes} \pm 2 \text{ minutes}$ |
| Maximal outputs load:            | 800 W                                                                         |
| Pet immunity:                    | _                                                                             |
| Power consumption:               | 0.5 W                                                                         |
| Color:                           | White                                                                         |
| Main features:                   | IP20 Works with LED lighting                                                  |
| Weight:                          | 0.10 kg                                                                       |
| Power supply:                    | 220 V 240 V AC @ 50Hz                                                         |
| Dimensions:                      | Ø 76 x 87 mm                                                                  |
| Manufacturer / Brand:            | EL HOME                                                                       |
| Guarantee:                       | 2 years                                                                       |

#### **PRESENTATION**

Bottom view:

DELTA-OPTI Monika Matysiak; https://www.delta.poznan.pl POL; 60-713 Poznań; Graniczna 10 e-mail: delta-opti@delta.poznan.pl; tel: +(48) 61 864 69 60

2024-04-26 1/3

Mounting side view: