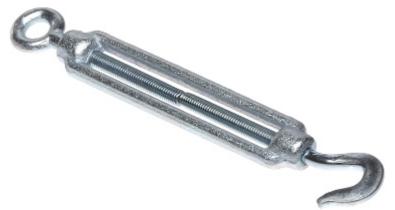

## TURNBUCKLE VANT-6/PL

Net: 2.05 EUR Gross: 2.05 EUR

1/1

Turnbuckles are used to tightening and regulations of the lines. Tension adjustment is possible by screwing oppositely directed threads located within the body.

## **SPECIFICATION**

| Application:   | Steel lines                                              |
|----------------|----------------------------------------------------------|
| Material:      | Metal                                                    |
| Main features: | Screw diameter 6 mm Work load 70 kg Corrosion resistance |
| Weight:        | 0.05 kg                                                  |
| Dimensions:    | 140 x 20 x 7 mm                                          |
| Guarantee:     | 2 years                                                  |