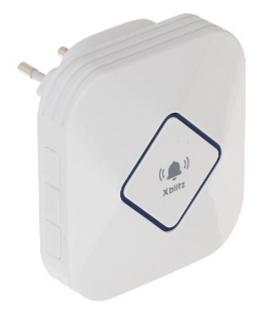

## BATTERY-FREE WIRELESS DOORBELL XB-KINETIC AC 230V Xblitz

Net: 18.88 EUR Gross: 18.88 EUR

The XB-KINETIC is perfect as a doorbell or as a calling device. The device is useful for homes, companies, public utility buildings or for people in need of supervision. The doorbell button is powered by an electromagnetic

The doorbell button is powered by an electromagnetic transducer, does not require any battery. The number of cooperated doorbell buttons (transmitters) can be increased as required. The learning system (auto log-in) function is used to log in additional buttons (transmitters) easily.