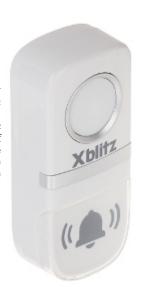

## BATTERY-FREE WIRELESS DOORBELL XB-KINETIC AC 230V Xblitz

Net: 18.88 EUR Gross: 18.88 EUR

The XB-KINETIC is perfect as a doorbell or as a calling device. The device is useful for homes, companies, public utility buildings or for people in need of supervision. The doorbell button is powered by an electromagnetic

The doorbell button is powered by an electromagnetic transducer, does not require any battery. The number of cooperated doorbell buttons (transmitters) can be increased as required. The learning system (auto log-in) function is used to log in additional buttons (transmitters) easily.