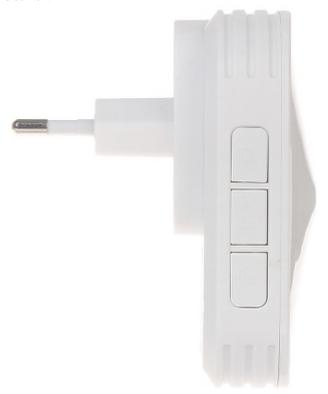

|
| Dimensions:            | • 85 x 38 x 21 mm - Doorbell button<br>• 86 x 78 x 70 mm - Wireless doorbell                                                                                                        |
| Manufacturer / Brand:  | Xblitz                                                                                                                                                                              |
| Guarantee:             | 2 years                                                                                                                                                                             |

## **PRESENTATION**

Rear view:



2024-04-24



Side view:



## **PACKAGE**

Dimensions (L x W x H): 0x0x0 mm

Gross Weight: 0 kg

2024-04-24