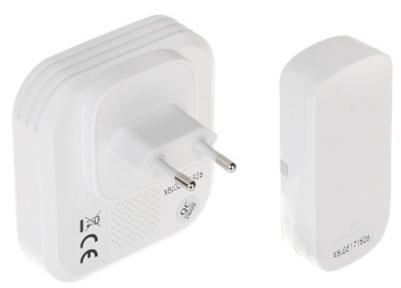

rbell                                                                                                                      |
| Dimensions:            | • 85 x 38 x 21 mm - Doorbell button<br>• 86 x 78 x 70 mm - Wireless doorbell                                                                                                        |
| Manufacturer / Brand:  | Xblitz                                                                                                                                                                              |
| Guarantee:             | 2 years                                                                                                                                                                             |

## **PRESENTATION**

Rear view:



2024-04-24



Side view:



## **PACKAGE**

Dimensions (L x W x H): 0x0x0 mm

Gross Weight: 0 kg

2024-04-24